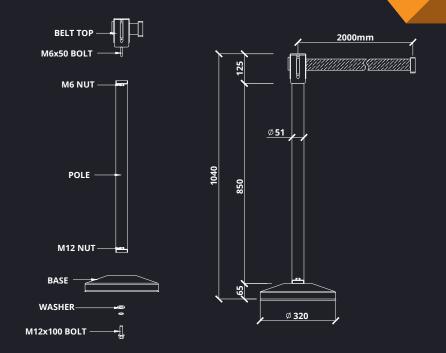

Social Distancing & Queue Management

Our Retractable Belt Barriers can be used as a pedestrian guidance system, to integrate social distancing and to manage queues and the flow of foot traffic.

Manufactured from a durable steel frame in a polished silver finish with a choice of three belt colours - blue, black and red.

Each belt barrier post is supplied with a 2m long retractable webbed belt and three additional connection points giving you 4-way connectivity from every stanchion post with tamperproof mechanisms.

The rubber, non-slip base prevents damage to the floor when moving.

Our retractable queue barriers are easy to transport, require simple screw-in assembly, and can be quickly and easily deployed where needed.



01733 511030 sales@xldisplays.co.uk







## **DIMENSIONS:**



## **FEATURES:**

- Pedestrian guidance system
- Helps manage the flow of foot traffic
- Ideal way-finder guidance system
- Available with black, red or blue belts
- Polished stainless steel silver finish
- 4-way connection on each stanchion post
- 2m long retractable belt
- Three webbing colours available
- Rubber, non-slip base prevents floor damage
- Simple screw-together assembly
- 2-year warranty