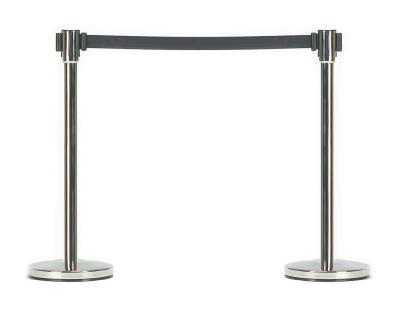

## RETRACTABLE BELT BARRIERS SILVER POST

Three Safety Belt Colours. Ideal For Pedestrian Guidance, Safe Social Distancing & Queue Management

Our Retractable Belt Barriers can be used as a pedestrian guidance system, to integrate social distancing and to manage queues and the flow of foot traffic.

Manufactured from a durable steel frame in a polished silver finish with a choice of three belt colours - blue, black and red.

Each belt barrier post is supplied with a 2m long retractable webbed belt and three additional connection points giving you 4-way connectivity from every stanchion post with tamperproof mechanisms.

The rubber, non-slip base prevents damage to the floor when moving.

Our retractable queue barriers are easy to transport, require simple screw-in assembly, and can be quickly and easily deployed where needed.