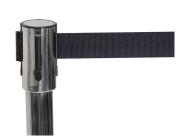

Manufactured from a durable steel frame in a polished silver finish with a choice of three belt colours - blue, black and red.

Each belt barrier post is supplied with a 2m long retractable webbed belt and three additional connection points giving you 4-way connectivity from every stanchion post with tamperproof mechanisms.