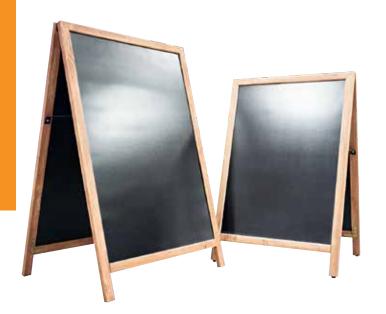

## SCRIBBLE SLIDE-IN DOUBLE SIDED CHALKBOARD SIGN

Double-Sided Chalk Board Writing Surface With Removable Panels

## **FEATURES:**

- Chalkboard A-Frame Pavement Sign
- Removable & Reversible Panels
- Double Sided Blackboard Surface
- Made With Real Wood
- Weather Resistant for Outdoor use
- Non-Slip Feet & Leg Stays For Stability
- Poster Covers Included
- Two Sizes Available
- Delivered to you in 48 Hours