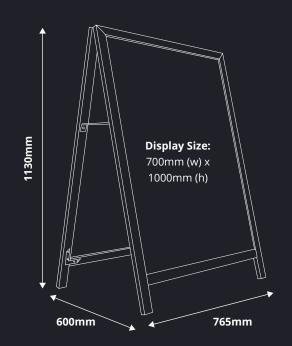

## **DIMENSIONS:**

SCRIBBLE Slide-in Double Sided Chalkboard Sign 600x850

Angled Height: 990mm

Width: 665mm

**Frame Size:** 665mm (w) x 1020mm (h)

**Internal Gap Between Legs Once Open:** 530mm

Leg to Base Strut: 120mm

Frame Thickness: 40mm x 28mm (sanded / rounded edges)

**SCRIBBLE Slide-in Double Sided Chalkboard Sign 700x1000** 

**Angled Height:** 1130mm

Width: 765mm

Frame Size: 765mm (w) x 1170mm (h)

**Internal Gap Between Legs Once Open:** 600mm

Leg to Base Strut: 120mm

Frame Thickness: 40mm x 28mm (sanded / rounded edges)

\*Large Model Shown

01733 511030 sales@xldisplays.co.uk