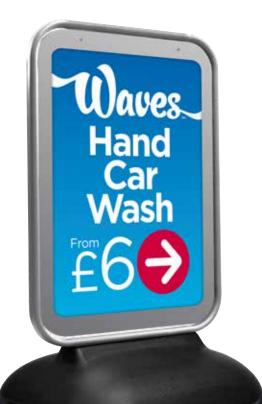

## SENTINEL FORECOURT PAVEMENT SIGN

The ultimate forecourt poster sign

## **FEATURES:**

- Smooth rounded corners for safety.
- Durable powder coated steel frame (50 x 25mm oval).
- Silver border and frame as standard.
- Printed border available.
- Stainless steel tamperproof fixings retain poster cover at the top (not A1 size).
- Easy poster change by one person.
- Back panel can be printed to offer brand presence when posters are not in use.
- Magnetic sealed polycarbonate poster covers offer strength and superior poster protection.
- Black water-fillable base manufactured from recycled polyethylene.