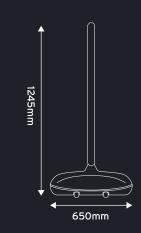

## **DIMENSIONS:**

| POSTER SIZE | DISPLAY AREA | O/A DIMENSIONS (W X H X D MM) | WEIGHT (KG) | STOCK COLOUR FRAME/BASE |
|-------------|--------------|-------------------------------|-------------|-------------------------|
| A1          | 580 X 830    | 765 X 1245 X 650              | 18.5/65     | - SILVER/BLACK          |
| 30" X 40"   | 748 X 1004   | 935 X 1429 X 704              | 27/99       |                         |
| A0          | 827 X 1178   | 979 X 1603 X 704              | 31/103      |                         |
| 40" X 60"   | 1002 X 1512  | 1171 X 1942 X 894             | 37.5/150    |                         |