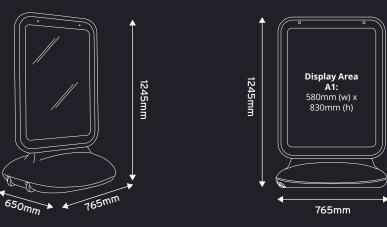

## **DIMENSIONS:**

| POSTER SIZE | DISPLAY AREA | O/A DIMENSIONS (W X H X D MM) | WEIGHT (KG) | STOCK COLOUR FRAME/BASE |
|-------------|--------------|-------------------------------|-------------|-------------------------|
| A1          | 580 X 830    | 765 X 1245 X 650              | 18.5/65     | - SILVER/BLACK          |
| 30" X 40"   | 748 X 1004   | 935 X 1429 X 704              | 27/99       |                         |
| A0          | 827 X 1178   | 979 X 1603 X 704              | 31/103      |                         |
| 40" X 60"   | 1002 X 1512  | 1171 X 1942 X 894             | 37.5/150    |                         |