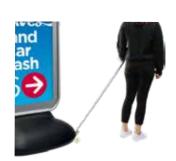

Magnetic poster covers for quick and easy poster change. Bottom opening for larger sizes, side opening for A1.

Built-in wheels easy to move with our purpose designed trolley.