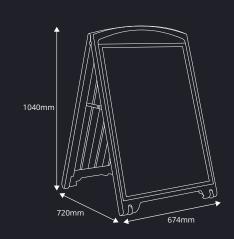

Black Weatherproof HDPE Construction

Double sided poster display

**DETAILS:** 

Weight: 13kg

Made of durable HDPE, the SIGNAL A1 Street Advertising Board holds two poster signs in A1 size and includes anti-glare and UV-resistant poster covers. This sign is weather resistant and can be used outdoors.

Moulded carry handle is innovatively integrated into the heavy-duty sandwich board frame. The SIGNAL A-Board sign will never rust and requires no maintenance or servicing.

Poster display street sign can hold two graphics at A1 size (594mm X 841mm), that are covered by anti-glare and UV resistant protective poster covers which click into place. Just add posters.