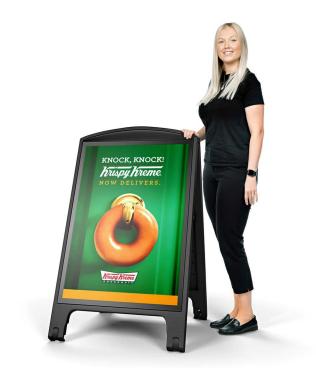

Black Weatherproof HDPE Construction

Double sided poster display

**DETAILS:** 

Weight: 13kg

Made of durable HDPE, the SIGNAL A1 Street Advertising Board holds two poster signs in A1 size and includes anti-glare and UV-resistant poster covers. This sign is weather resistant and can be used outdoors.

Moulded carry handle is innovatively integrated into the heavy-duty sandwich board frame. The SIGNAL A-Board sign will never rust and requires no maintenance or servicing.

Poster display street sign can hold two graphics at A1 size (594mm X 841mm), that are covered by anti-glare and UV resistant protective poster covers which click into place. Just add posters.