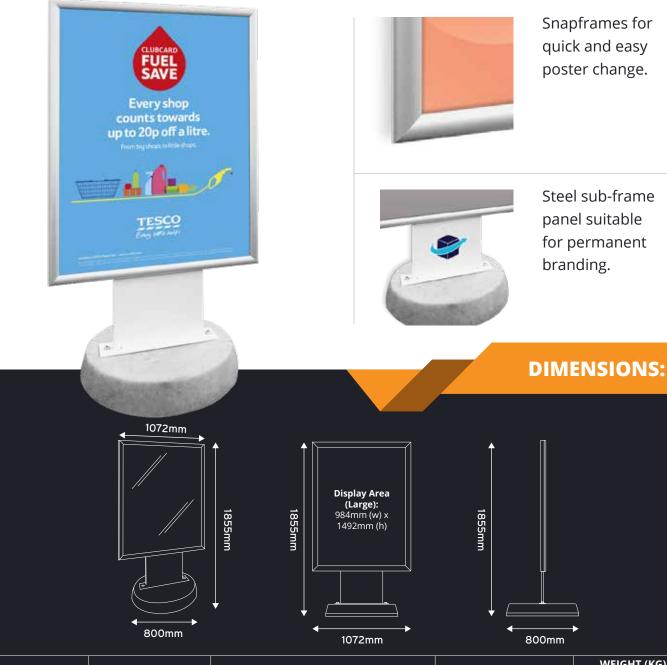

## **FEATURES:**

- Front opening 38mm profile aluminium snapframes for quick and easy poster change.
- Anti-glare PET poster covers give excellent clarity.
- Heavy concrete base for optimum stability.
- Steel sub frame with panel area below poster frame suitable for permanent branding.
- Back panel can be printed to offer brand presence when posters are not in use.
- Silver anodised snapframe with white steelwork as standard.

| POSTER SIZE | DISPLAY AREA | O/A DIMENSIONS (W X H MM) | BASE DIAMETER (MM) | WEIGHT (KG) |       |
|-------------|--------------|---------------------------|--------------------|-------------|-------|
|             |              |                           |                    | BASE        | FRAME |
| 30" X 40"   | 729 X 983    | 818 X 1447                | 600                | 53          | 15    |
| 40" X 60"   | 984 X 1492   | 1072 X 1855               | 800                | 80          | 24    |