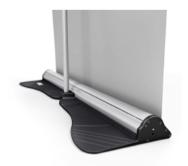

#### NATURE.

The organic base design is inspired by the shape of a stingray's tail. The STINGRAY<sup>®</sup> Banner has unmatched stability and a professional aesthetic.

### PREMIUM HARDWARE.

STINGRAY<sup>®</sup> Banners are manufactured with reinforced aluminium, an upgraded graphic tension system and housed on a forged composite base.

LIGHTWEIGHT