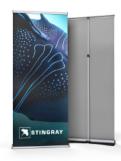

### 100% RECYCLABLE ROLLER BANNER.

Printed on a 355-micron, 100% polyester, recyclable grey back pop-up media, via a UV printing process for a professional, durable and long-lasting banner.

# TOOL FREE ASSEMBLY.

Delivered in just two parts banner cassette and pole. Just pull up your banner graphic from the cassette and you are ready to go.

#### ANTI-CURL STOPLIGHT MEDIA.

Printed on a 100% polyester media that is an opaque, stoplight material (light cannot penetrate from behind) and is anti-curl and stay flat.

### PREMIUM HARDWARE.

STINGRAY<sup>®</sup> Banners are manufactured with reinforced aluminium, an upgraded graphic tension system and housed on a forged composite base.

LIGHTWEIGHT

#### & PORTABLE.

Designed for ease of transportation and weighs just 4kg, including the pull up banner graphic and carry bag. Lightweight and compact.

#### TWO WIDTHS.

Available in 800mm or 1000mm wide, at a standing height of just over 2 meters.

#### NATURE.

The organic base design is inspired by the shape of a stingray's tail. The STINGRAY<sup>®</sup> Banner has unmatched stability and a professional aesthetic.

#### **GRAPHIC.**

The printed banner pulls out and retracts from just 30mm off the floor, giving your artwork maximum impact and exposure.