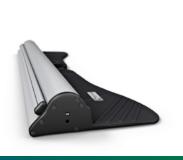

STINGRAY® ROLLER BANNER 800MM List Price £85 NOW £69

私出回

SHOP NOW

### 100% RECYCLABLE ROLLER BANNER.

Printed on a 355-micron, 100% polyester, recyclable grey back pop-up media, via a UV printing process for a professional, durable and long-lasting banner.

# TOOL FREE ASSEMBLY.

Delivered in just two parts banner cassette and pole. Just pull up your banner graphic from the cassette and you are ready to go.

#### ANTI-CURL STOPLIGHT MEDIA.

Printed on a 100% polyester media that is an opaque, stoplight material (light cannot penetrate from behind) and is anti-curl and stay flat.

### PREMIUM HARDWARE.

STINGRAY<sup>®</sup> Banners are manufactured with reinforced aluminium, an upgraded graphic tension system and housed on a forged composite base.

LIGHTWEIGHT

#### & PORTABLE.

Designed for ease of transportation and weighs just 4kg, including the pull up banner graphic and carry bag. Lightweight and compact.

#### TWO WIDTHS.

Available in 800mm or 1000mm wide, at a standing height of just over 2 meters.

#### NATURE.

The organic base design is inspired by the shape of a stingray's tail. The STINGRAY<sup>®</sup> Banner has unmatched stability and a professional aesthetic.

#### **GRAPHIC.**

The printed banner pulls out and retracts from just 30mm off the floor, giving your artwork maximum impact and exposure.