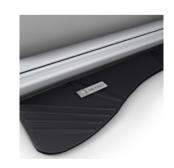

#### NATURE.

The organic base design is inspired by the shape of a stingray's tail. The STINGRAY<sup>®</sup> Banner has unmatched stability and a professional aesthetic.

#### **GRAPHIC.**

The printed banner pulls out and retracts from just 30mm off the floor, giving your artwork maximum impact and exposure.