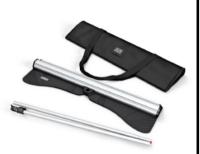

#### & PORTABLE.

Designed for ease of transportation and weighs just 4kg, including the pull up banner graphic and carry bag. Lightweight and compact.

# TOOL FREE ASSEMBLY.

Delivered in just two parts banner cassette and pole. Just pull up your banner graphic from the cassette and you are ready to go.