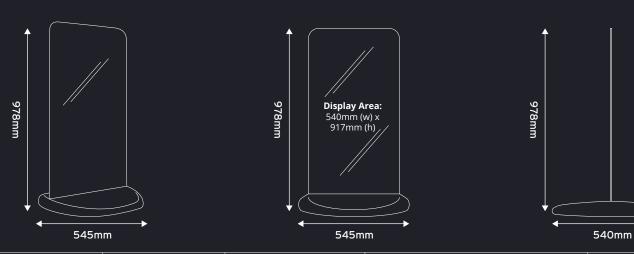

## **DIMENSIONS:**

| PANEL OPTIONS | PANEL SIZE (MM) | DISPLAY AREA (MM) | O/A DIMENSIONS (W X H X D MM) | WEIGHT (KG) |
|---------------|-----------------|-------------------|-------------------------------|-------------|
| ALUMINIUM     | 540 X 952       | 540 X 917         | 545 X 978 X 540               | 11.3        |
| CHALKBOARD    | 540 X 952       | 540 X 917         | 545 X 978 X 540               | 11.7        |