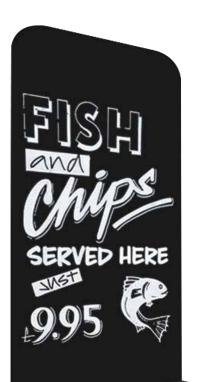

## **FEATURES:**

- Designed for long range visibility to grab attention.
- Large 540mm x 917mm display area.
- Aircraft grade 1.2mm aluminium panel ideal for screen/digital print or vinyl graphics.
- Unique patented wedge means assembly and disassembly in seconds with no tools required.
- Recycled PVC base provides great stability.
- Wind tested for maintenance free use whatever the weather.
- High Pressure Laminate chalkboard option also available.
- Opportunities for shaped and oversized panels for maximum impact.