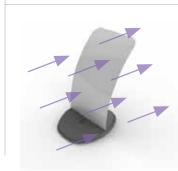

01733 511030 sales@xldisplays.co.uk

Wedge simply slots through panel and locks into place.

Tested to Storm Force 10 Beaufort Scale.