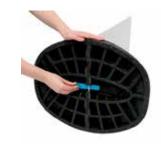

01733 511030 sales@xldisplays.co.uk

Wedge simply slots through panel and locks into place.

Tested to Storm Force 10 Beaufort Scale.