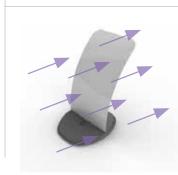

Wedge simply slots through panel and locks into place.

Tested to Storm Force 10 Beaufort Scale.