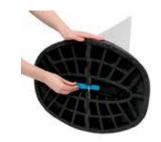

Wedge simply slots through panel and locks into place.

Tested to Storm Force 10 Beaufort Scale.