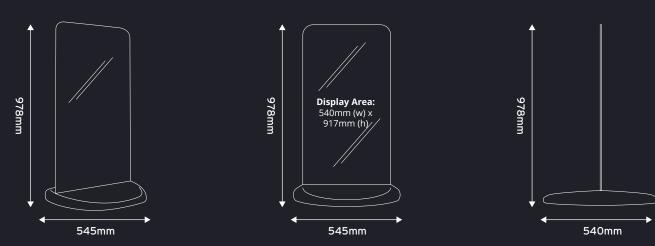

## SUREFLEX PAVEMENT SIGN BOARD

Bigger sign, bigger impact.

## **FEATURES:**

- Designed for long range visibility to grab attention.
- Large 540mm x 917mm display area.
- Aircraft grade 1.2mm aluminium panel ideal for screen/digital print or vinyl graphics.
- Unique patented wedge means assembly and disassembly in seconds with no tools required.
- Recycled PVC base provides great stability.
- Wind tested for maintenance free use whatever the weather.
- High Pressure Laminate chalkboard option also available.
- Opportunities for shaped and oversized panels for maximum impact.





Wedge simply slots through panel and locks into place.



Tested to Storm Force 10 Beaufort Scale.

## **DIMENSIONS:**







01733 511030 sales@xldisplays.co.uk