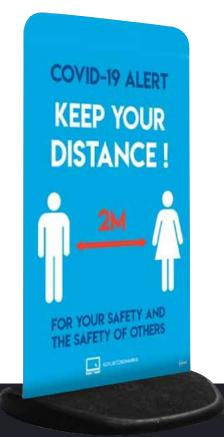

## SUREFLEX PAVEMENT SIGN BOARD

Bigger sign, bigger impact.

## **FEATURES:**

- Designed for long range visibility to grab attention.
- Large 540mm x 917mm display area.
- Aircraft grade 1.2mm aluminium panel ideal for screen/digital print or vinyl graphics.
- Unique patented wedge means assembly and disassembly in seconds with no tools required.
- Recycled PVC base provides great stability.
- Wind tested for maintenance free use whatever the weather.
- High Pressure Laminate chalkboard option also available.
- Opportunities for shaped and oversized panels for maximum impact.