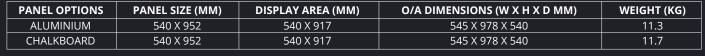

## SUREFLEX PAVEMENT SIGN BOARD

Bigger sign, bigger impact.

## **FEATURES:**

- Designed for long range visibility to grab attention.
- Large 540mm x 917mm display area.
- Aircraft grade 1.2mm aluminium panel ideal for screen/digital print or vinyl graphics.
- Unique patented wedge means assembly and disassembly in seconds with no tools required.
- Recycled PVC base provides great stability.
- Wind tested for maintenance free use whatever the weather.
- High Pressure Laminate chalkboard option also available.
- Opportunities for shaped and oversized panels for maximum impact.





Wedge simply slots through panel and locks into place.



Tested to Storm Force 10 Beaufort Scale.

## **DIMENSIONS:**







01733 511030 sales@xldisplays.co.uk