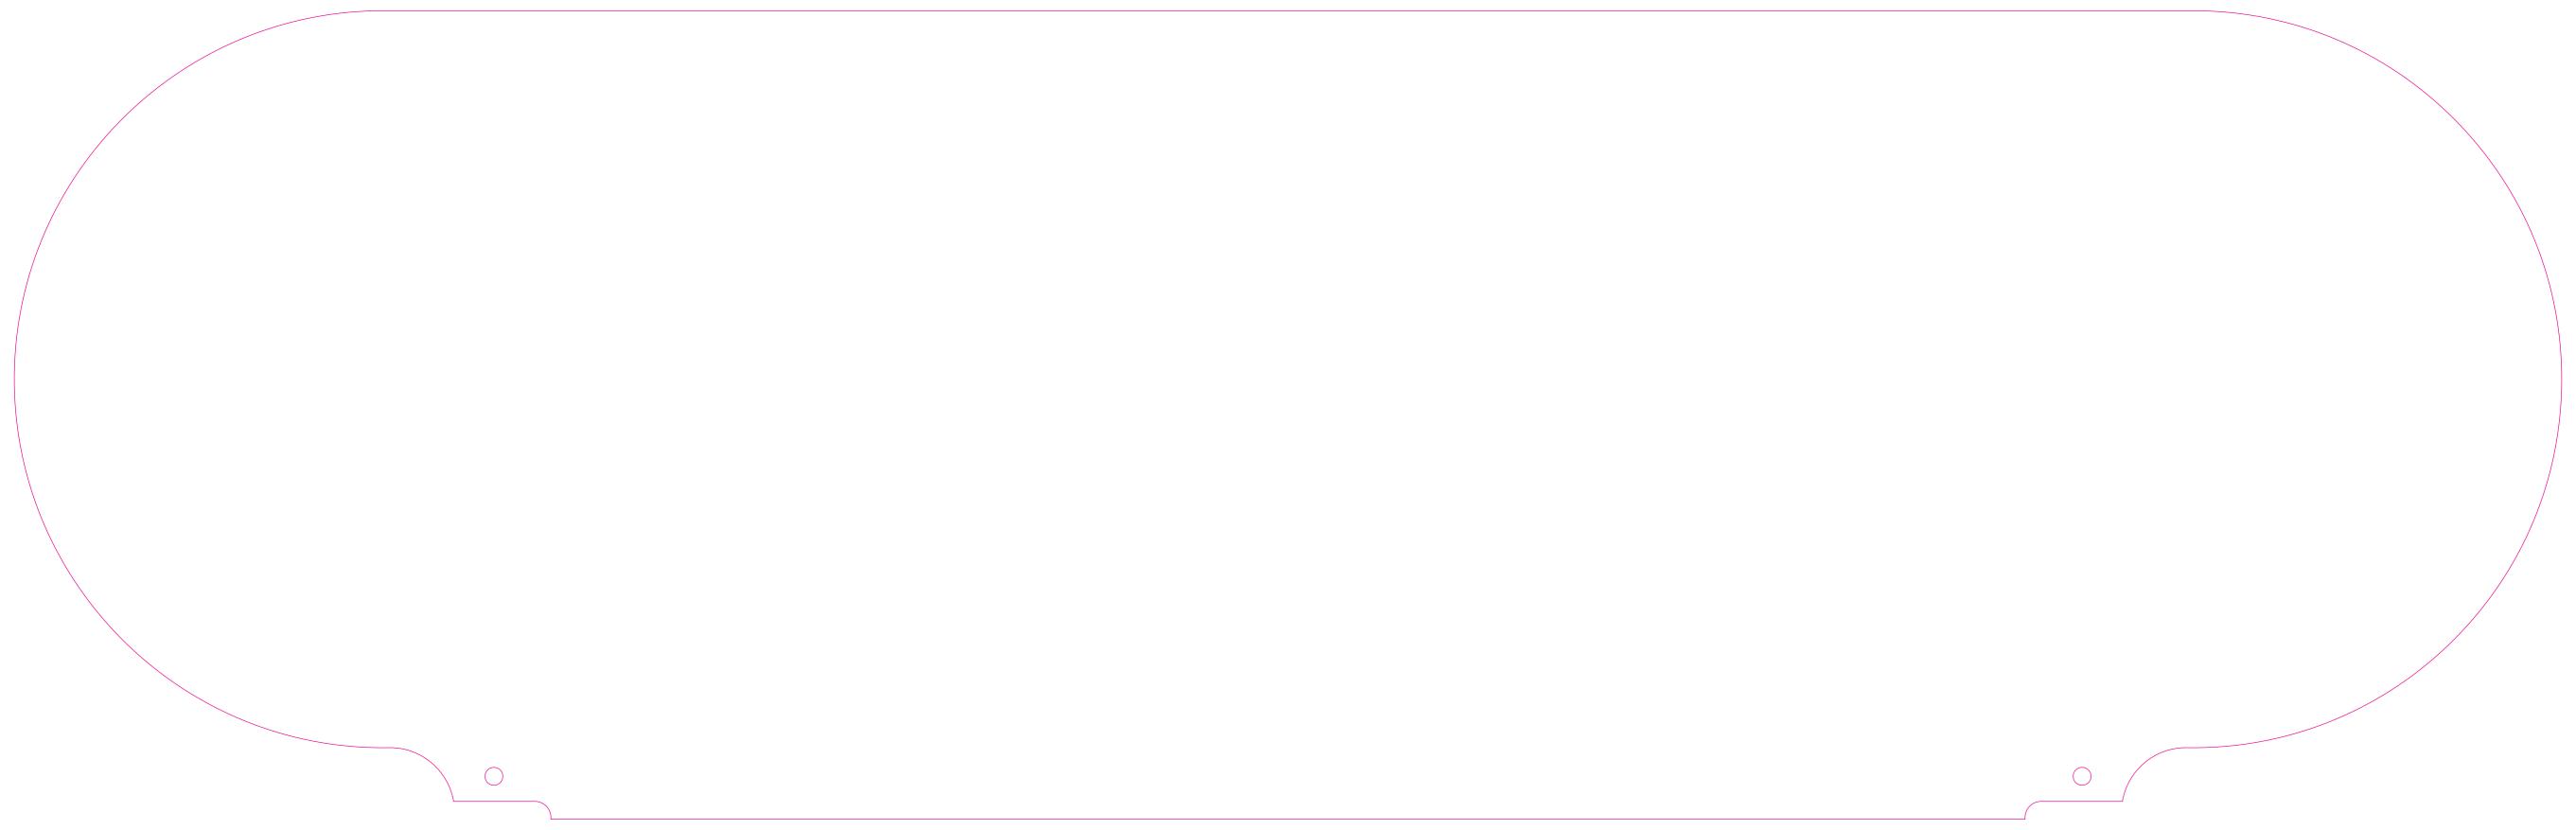

## SWINGER MAX LARGE PAVEMENT FORECOURT SWING SIGN

Artwork Guidelines & Sizing

## **HEADER SIZE:**

Total Artwork size (100% 72dpi): **720mm (W) x 232mm (H)** 

- No bleed or crop marks
- Set up your artwork in CMYK at **72dpi**
- The artwork should be at 100% of the total size
- Pantone colours accepted

CMYK Printing of Solid Black - To achieve a solid black in your artwork, please create solid black with the following colour reference: