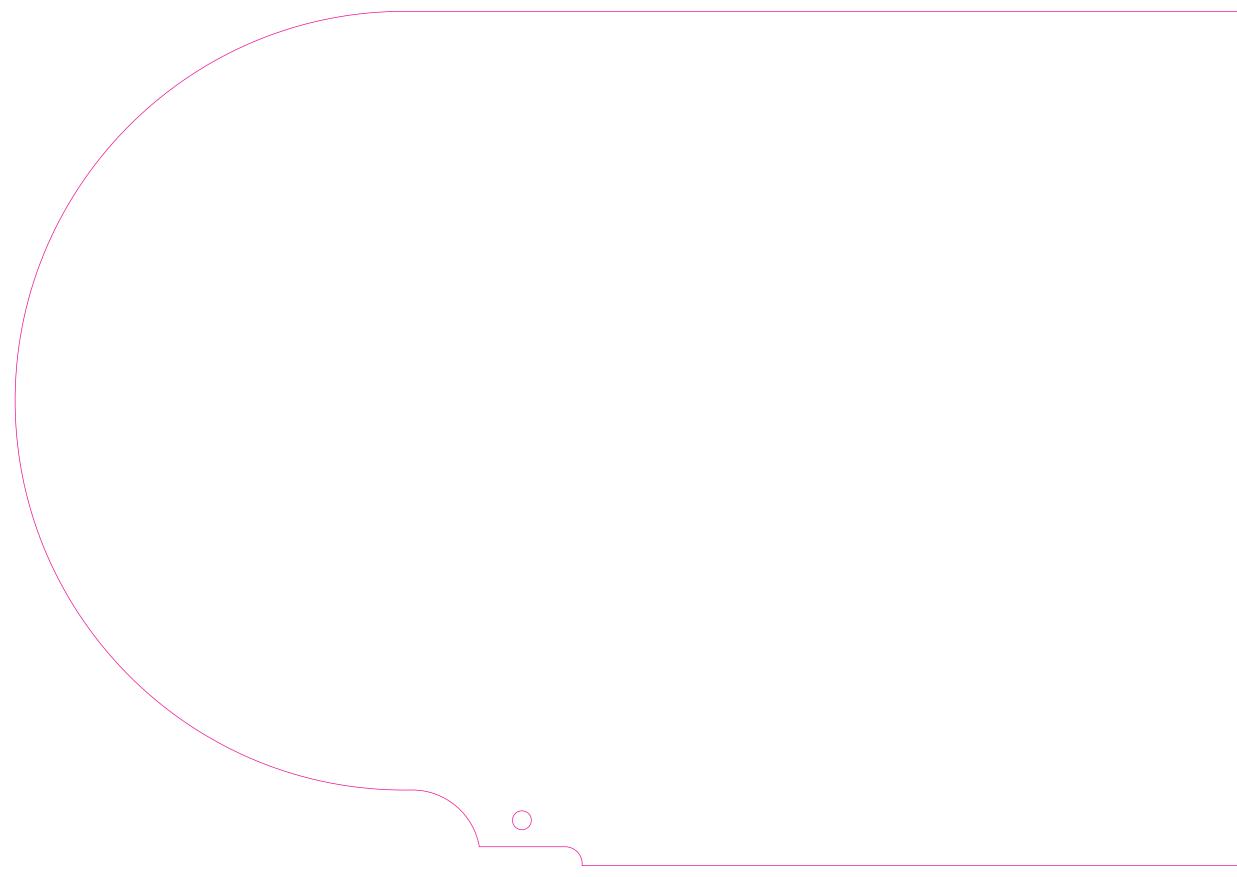

## **HEADER SIZE:**

Total Artwork size (100% 72dpi): **720mm (W) x 232mm (H)** 

- No bleed or crop marks
- Set up your artwork in CMYK at 72dpi
- The artwork should be at **100%** of the total size
- Pantone colours accepted

CMYK Printing of Solid Black - To achieve a solid black in your artwork, please create solid black with the following colour reference: C:25 / M:25 / Y:25 / K:100