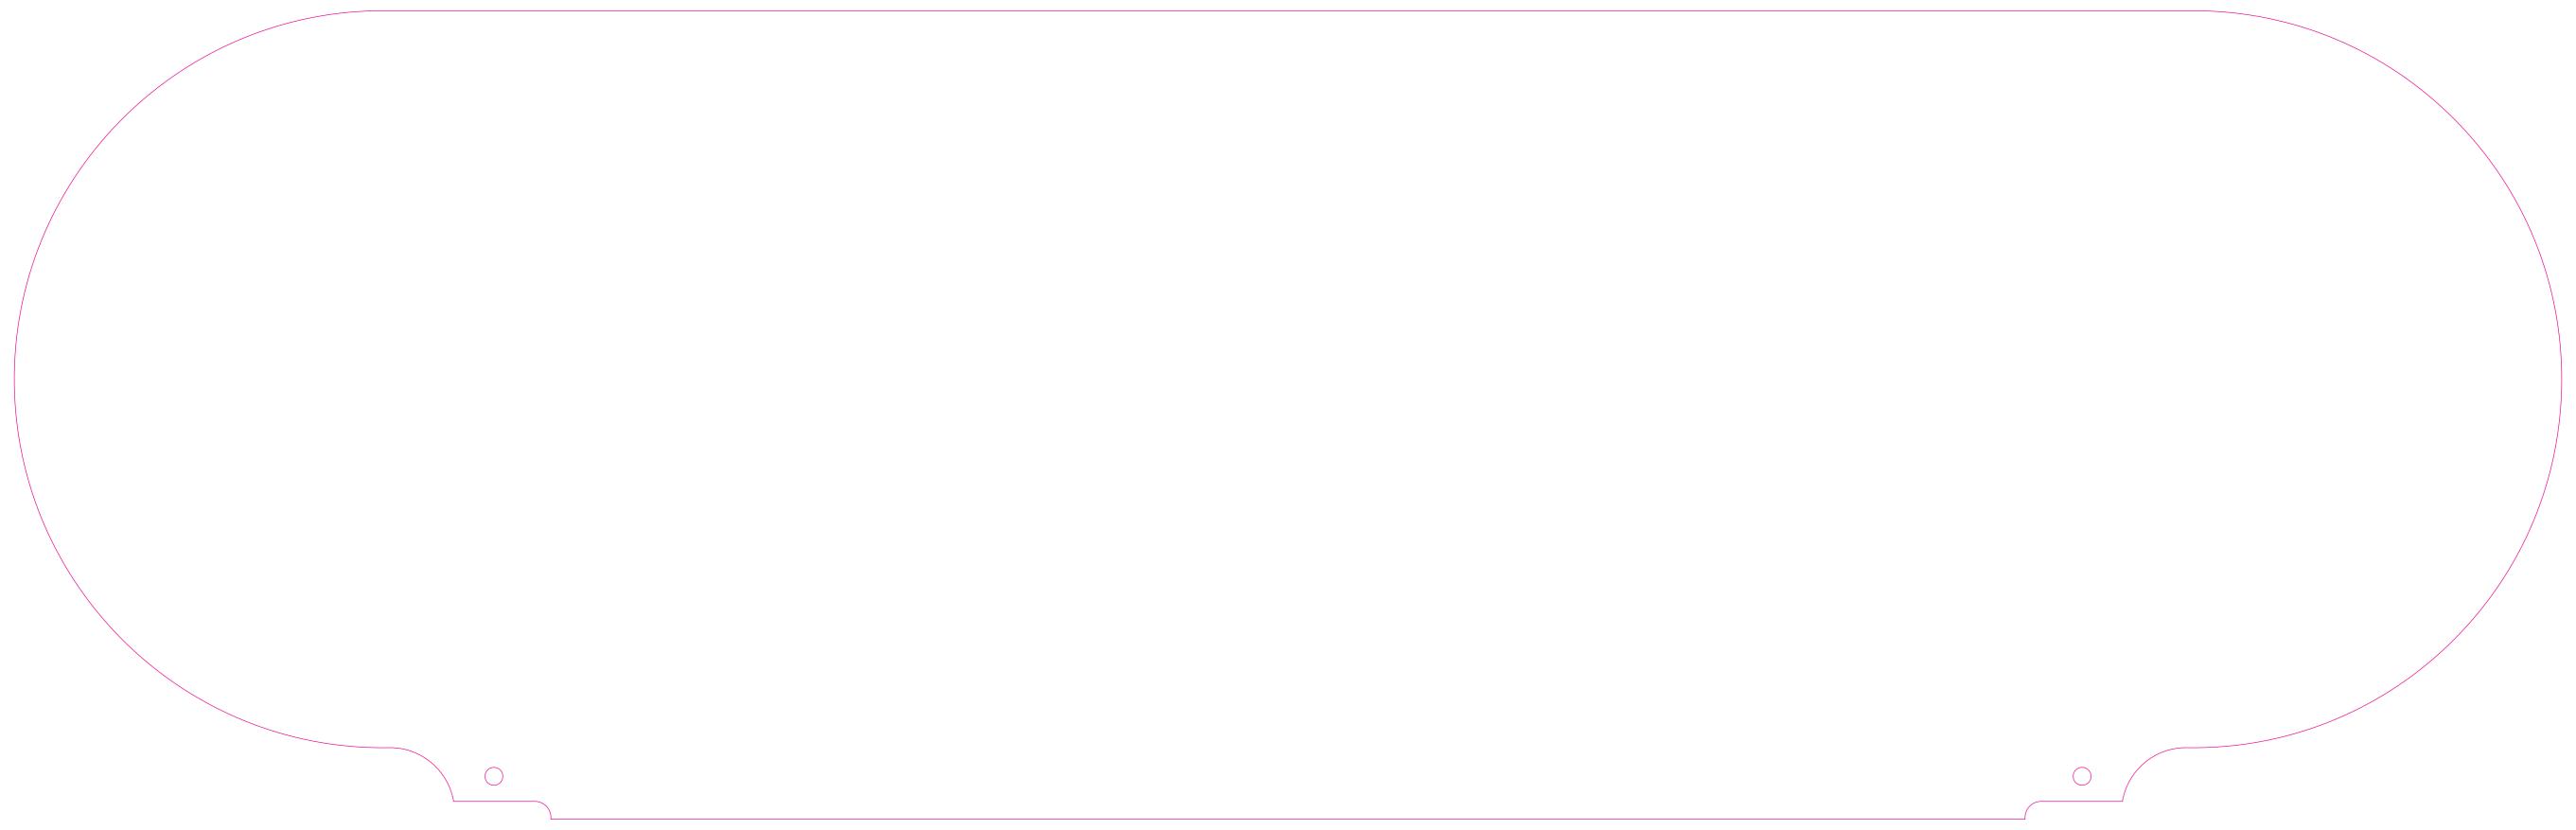

## SWINGER MAX LARGE PAVEMENT FORECOURT SWING SIGN

Artwork Guidelines & Sizing

## **HEADER SIZE:**

Total Artwork size (100% 72dpi): **720mm (W) x 232mm (H)** 

- No bleed or crop marks
- Set up your artwork in CMYK at 300dpi
- The artwork should be at 25% of the total size
- Pantone colours accepted

CMYK Printing of Solid Black - To achieve a solid black in your artwork, please create solid black with the following colour reference: