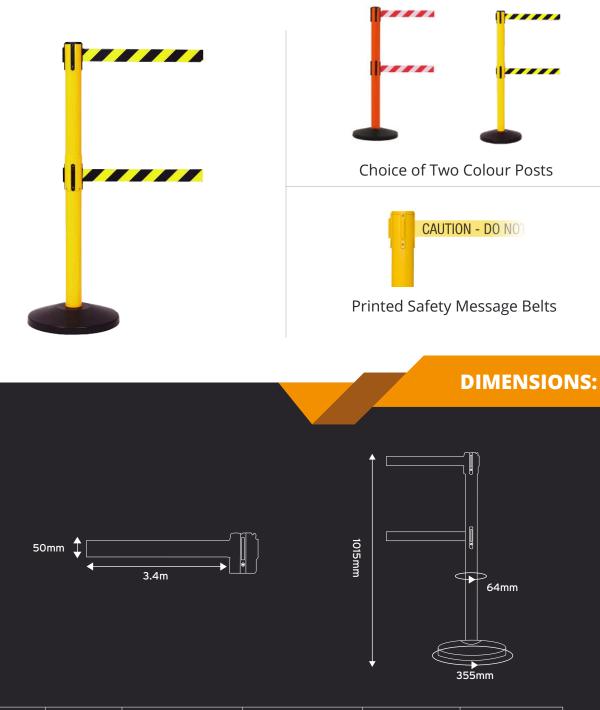

## **FEATURES:**

- Double Belt Barrier System
- High Visibility Safety Barriers
- Functional & Practical Design
- Prevents Queue Jumping & Ducking Under
- Includes 2x Retracting Belts 3.4m Long
- Stainless Steel Posts in Two Finishes
- Printed Safety Message Belts
- Universal Belt End As Standard
- 3 Year Warranty
- UK Manufactured

01733 511030 sales@xldisplays.co.uk

| HEIGHT (MM) | WEIGHT (KG) | POST DIAMETER (MM) | BASE DIAMETER (MM) | BELT WIDTH (MM) | BELT LENGTH (M) |
|-------------|-------------|--------------------|--------------------|-----------------|-----------------|
| 1015        | 9.5         | 64                 | 355                | 50              | 3.4             |