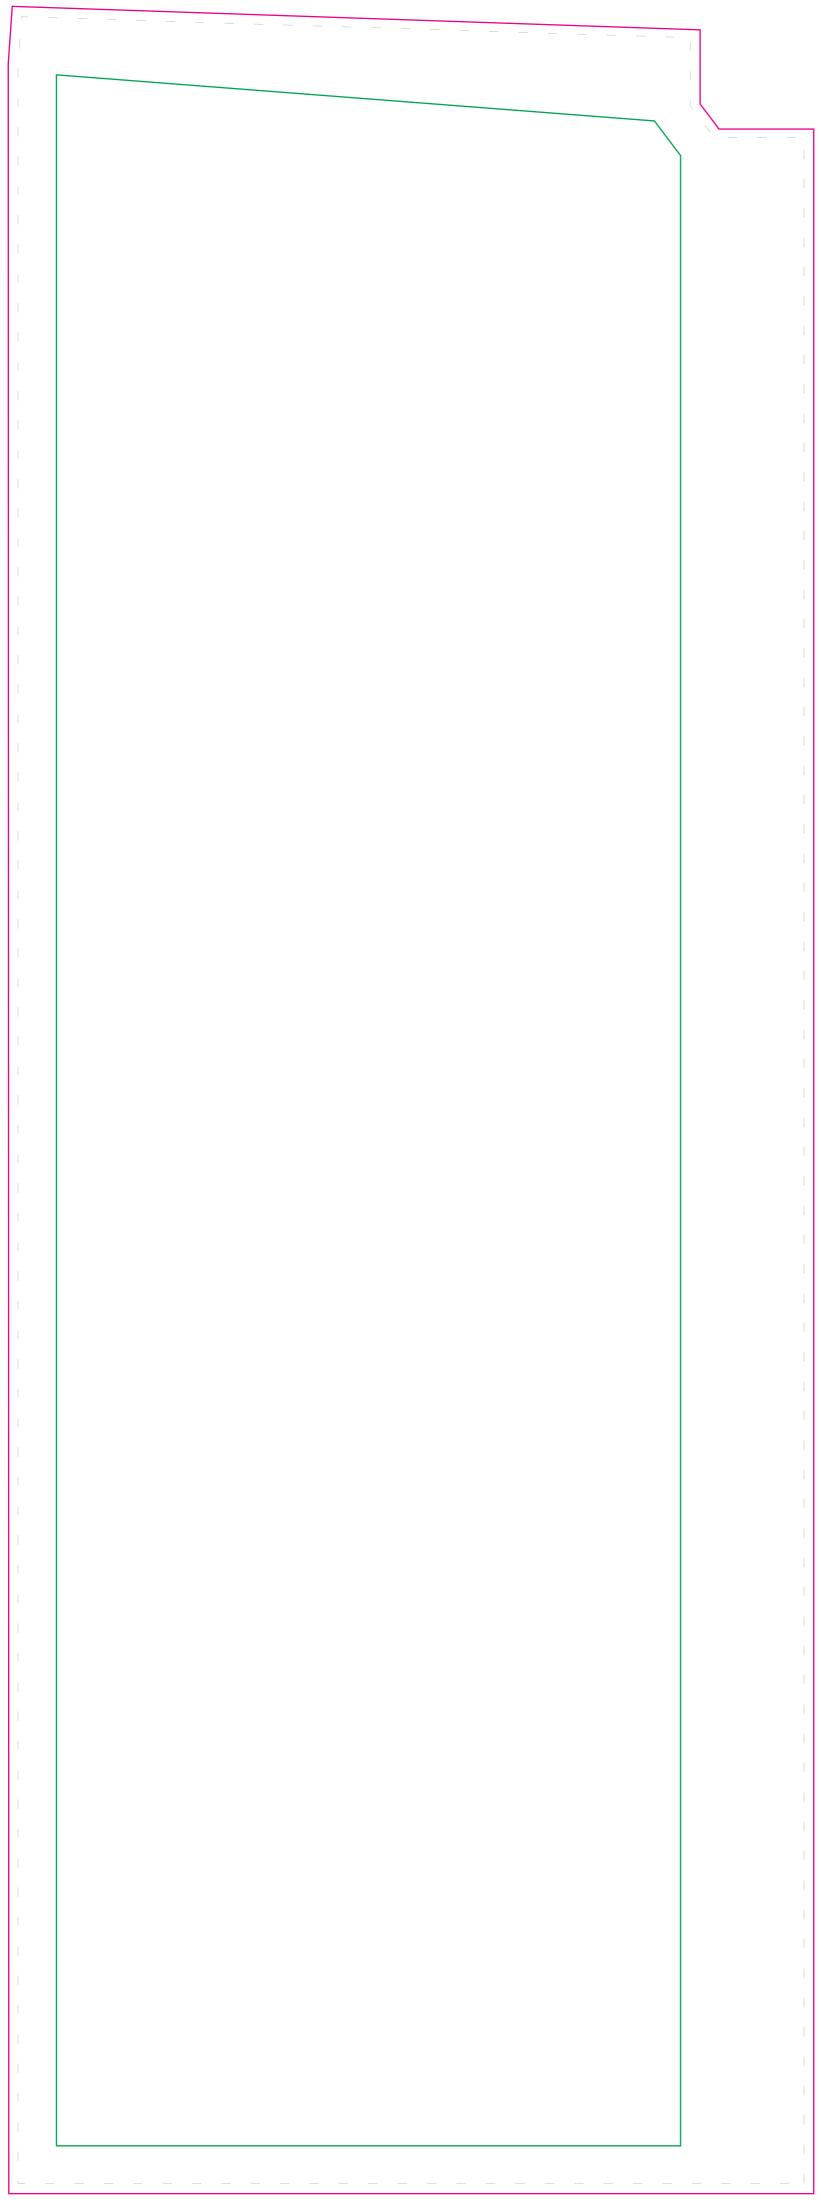

## **VISIBLE GRAPHIC SIZE:**

852mm(w) x 2316mm(h) - 100% 213mm(w) x 579mm(h) - 25%

### **TEMPLATE SIZE:**

217mm(w) x 582mm(h) - 25%

Do not add bleed or crop marks to the template

Please keep all text, logos and critical design elements inside the green safe area & ensure background colours/images bleed to the edge of the art board.

#### **GENERAL GUIDELINES**

- CMYK colour profile
- Convert Pantone colours to CMYK
- Do not supply RGB colours or images
- Ensure all images/placed items are linked within the document and ensure the file size does not exceed 500MB
- Resolution must be 300 dpi at 25% of output size
- All fonts must be converted to outlines
- Do not add crop or bleed marks
- Supply artwork as a high resolution PDF

#### THIS TEMPLATE

- Is supplied at 25% of the finished size
- Overall template size: 217mm(w) x 582mm(h)

CMYK Printing of Solid Black - To achieve a solid black in your artwork, please create solid black with the following colour reference: