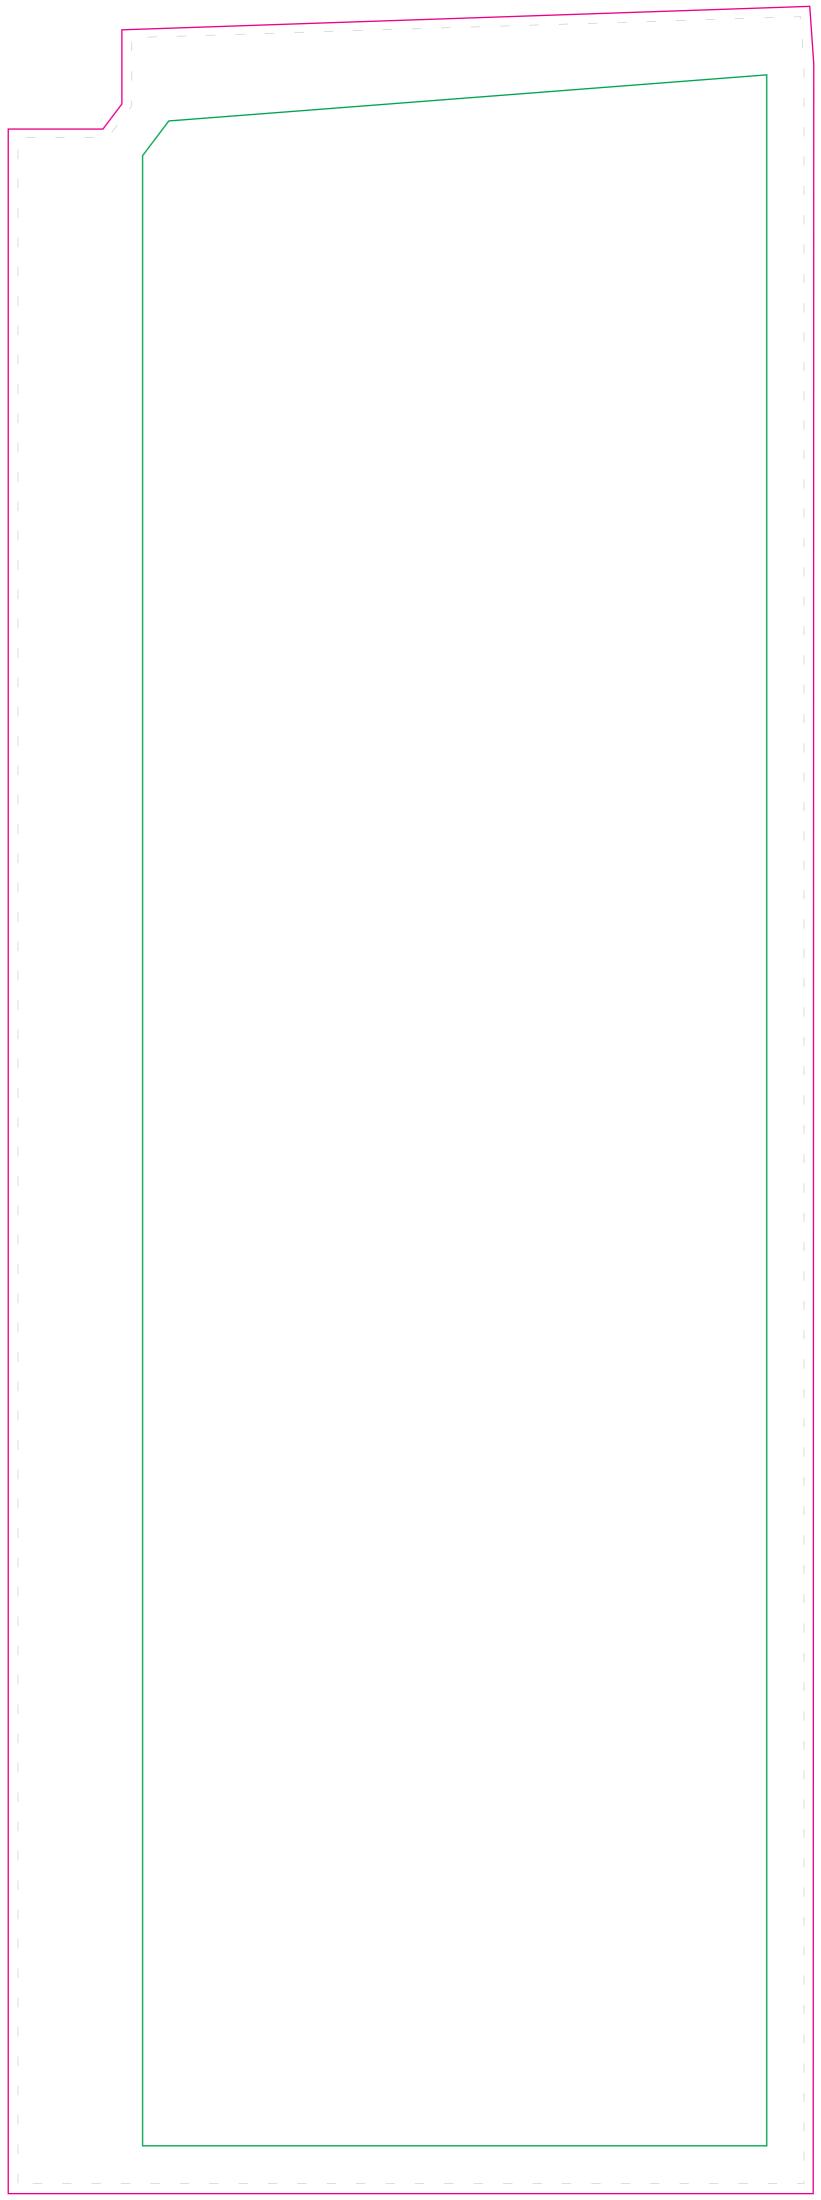

## **VISIBLE GRAPHIC SIZE:**

852mm(w) x 2316mm(h) - 100% 213mm(w) x 579mm(h) - 25%

### **TEMPLATE SIZE:**

217mm(w) x 582mm(h) - 25%

Do not add bleed or crop marks to the template

Please keep all text, logos and critical design elements inside the green safe area & ensure background colours/images bleed to the edge of the art board.

#### **GENERAL GUIDELINES**

- CMYK colour profile
- Convert Pantone colours to CMYK
- Do not supply RGB colours or images
- Ensure all images/placed items are linked within the document and ensure the file size does not exceed 500MB
- Resolution must be 300 dpi at 25% of output size
- All fonts must be converted to outlines
- Do not add crop or bleed marks
- Supply artwork as a high resolution PDF

#### THIS TEMPLATE

- Is supplied at 25% of the finished size
- Overall template size: 217mm(w) x 582mm(h)

CMYK Printing of Solid Black - To achieve a solid black in your artwork, please create solid black with the following colour reference: