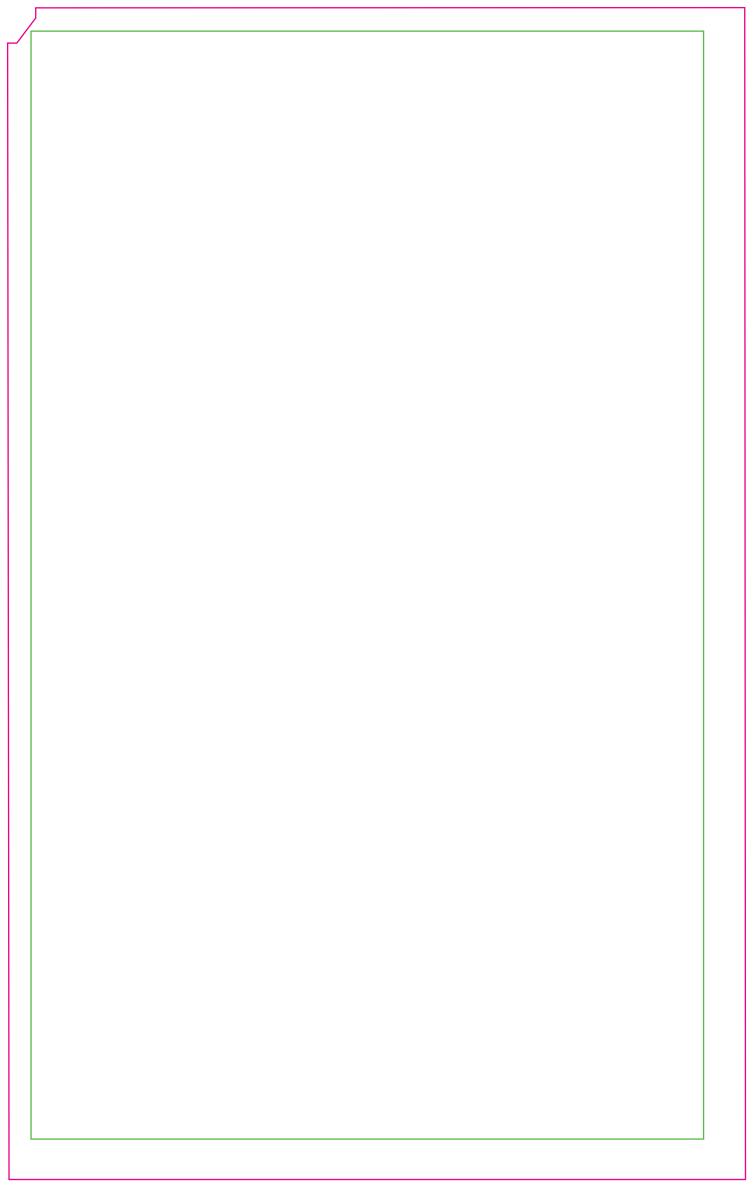

### **VISIBLE GRAPHIC SIZE:**

780mm(w) x 1240mm(h) - 100% 195mm(w) x 310mm(h) - 25%

## **TEMPLATE SIZE:**

199mm(w) x 314mm(h) - 25%

Do not add any additional bleed to the template, this is added in the template size given above.

Please keep all text, logos and critical design elements inside the green safe area & ensure background colours/images bleed to the edge of the art board.

#### THIS TEMPLATE

- Is supplied at 25% of the finished size
- Overall template size: 199mm(w) x 314mm(h)

CMYK Printing of Solid Black - To achieve a solid black in your artwork, please create solid black with the following colour reference: C:50 / M:50 / Y:50 / K:100