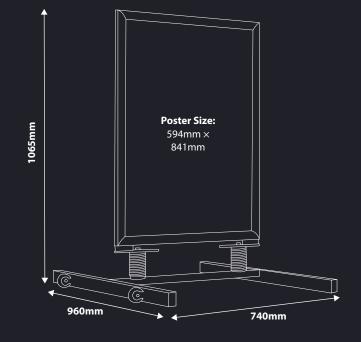

# **DIMENSIONS:**

# **Overall Dimensions:**

740mm (w) x 1065mm (h) x 960mm (d)

### **Poster Sizes:**

A1 - 594mm × 841mm