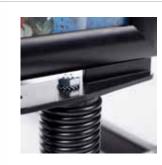

Supplied With Two Protective Poster Covers

Metal Coil Spring That Keep The Sign Board Stable In Windy Weather