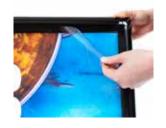

# **FEATURES:**

- Outdoor Sidewalk Sign With Base & Wheels
- Black Metal Frame Base
- Aluminium Snap Frame Poster Holders
- Easy Poster Change
- Double Sided Swing Sign
- Poster Prints Available
- A1 Poster Sizes: 594mm × 841mm
- Stable Standing With Steel Base, Long Feet
- Weather and Wind Resistant
- Steel Coil Springs Dampen High Winds

## **Poster Change System:**

Snap Frame

01733 511030 sales@xldisplays.co.uk