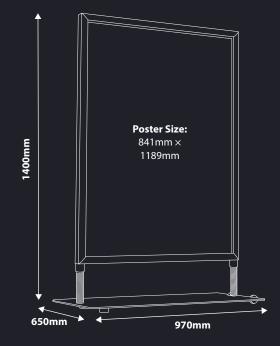

### **Overall Dimensions:**

**A1:** 720mm (w) 1066mm (h) x 550mm (d) **A0:** 970mm (w) 1400mm (h) x 650mm (d)

### **Poster Size:**

**A1:** 594mm × 841mm **A0:** 841mm x 1189 mm