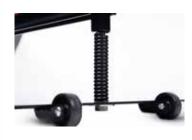

# **FEATURES:**

- Stylish all black design metal sidewalk sign
- Snap frame poster holders. Easy to swap out or replace posters.
- Substantial steel base plate for stability poster colours.
- Double sided for marketing to foot traffic in either direction.
- Metal coil springs to dampen movement in high winds
- Suitable for indoors or outdoors use
- Weatherproof. Includes internal seal to minimise rain ingress

Supplied With Two Protective Poster Covers

Metal Base
Plate With
Portable Wheels