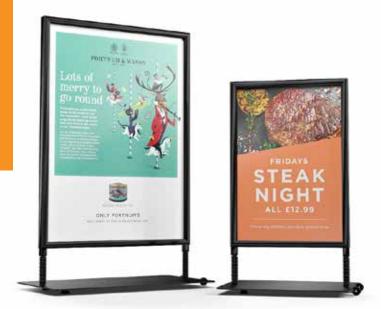

# SIDEWALKER™ ROLLING PAVEMENT OUTDOOR SIGNAGE BOARD

Double-sided rolling snap frame design that holds either A1 or A0 size posters

# **FEATURES:**

- Stylish all black design metal sidewalk sign
- Snap frame poster holders. Easy to swap out or replace posters.
- Substantial steel base plate for stability poster colours.
- Double sided for marketing to foot traffic in either direction.
- Metal coil springs to dampen movement in high winds
- Suitable for indoors or outdoors use
- Weatherproof. Includes internal seal to minimise rain ingress

Supplied With Two Protective Poster Covers

Metal Base
Plate With
Portable Wheels