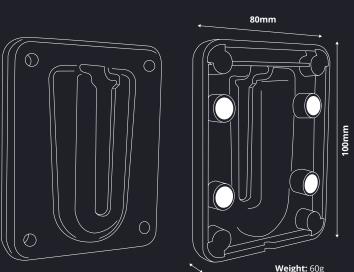

#### **DIMENSIONS:**

## **FRONT**

### **BACK**

23mm

- **Q.** Can I also screw the magnetic receiver clip to a wall?
- **A.** No, the magnetic receiver clip has soft pads inserted into the back of the screw holes to prevent scratching to metal surfaces. You should purchase the wall receiver clip if you intend to screw the clip into position.