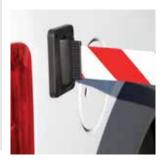

# MAGNETIC RECEIVER CLIP

For SkipperQ Modular Queue Barrier.

The Skipper magnetic receiver clips allow the tape end to attach direct without the need for another Skipper unit. The non-marking magnetic version is perfect for attaching the end clip to vehicles and metal shelving. Simply place the receiver clip onto the desired metal surface. Any Skipper tape end clip will then slide into the receiver clip.

Attaches to all magnetic surfaces.