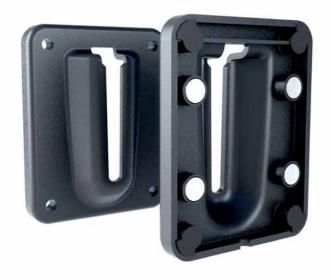

# MAGNETIC RECEIVER CLIP

For SkipperQ Modular Queue Barrier.

The Skipper magnetic receiver clips allow the tape end to attach direct without the need for another Skipper unit. The non-marking magnetic version is perfect for attaching the end clip to vehicles and metal shelving. Simply place the receiver clip onto the desired metal surface. Any Skipper tape end clip will then slide into the receiver clip.

#### **FEATURES:**

- Attach any Skipper tape end clip to a magnetic surface to end a line
- Soft pads to prevent scratching to surfaces
- Use with Skipper or Skipper XS unit tape end clips

Receiver clips can be used with both the Skipper and Skipper XS units.

## **FRONT**

### **BACK**

23mm

- **Q.** Can I also screw the magnetic receiver clip to a wall?
- **A.** No, the magnetic receiver clip has soft pads inserted into the back of the screw holes to prevent scratching to metal surfaces. You should purchase the wall receiver clip if you intend to screw the clip into position.