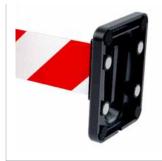

# MAGNETIC RECEIVER CLIP

For SkipperQ Modular Queue Barrier.

The Skipper magnetic receiver clips allow the tape end to attach direct without the need for another Skipper unit. The non-marking magnetic version is perfect for attaching the end clip to vehicles and metal shelving. Simply place the receiver clip onto the desired metal surface. Any Skipper tape end clip will then slide into the receiver clip.

#### **FEATURES:**

- Attach any Skipper tape end clip to a magnetic surface to end a line
- Soft pads to prevent scratching to surfaces
- Use with Skipper or Skipper XS unit tape end clips

Receiver clips can be used with both the Skipper and Skipper XS units.