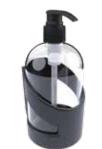

01733 511030 sales@xldisplays.co.uk

The sanitiser bracket holds standard size pump dispensers.

Combine with Wall Receiver Clip for Wall Mounting