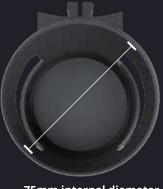

and kitchens. Via the modular Skipper connector slot, the sanitiser bracket can attach easily and securely to other Skipper products including the cord strap clip, suction pad, post & base collar and wall clip as well as the Skipper unit itself.

## **FEATURES:**

- Versatile design allows the sanitiser bracket to attach to almost any surface
- Fully compatible with a range of Skipper products
- No requirement for fixed installation that requires drilling or other costly permanent works.
- Connects to the post & base collar, cord strap clip, wall clip and the Skipper unit
- Holds standard pump dispenser bottles



01733 511030 sales@xldisplays.co.uk





The sanitiser bracket holds standard size pump dispensers.



Combine with Wall Receiver Clip for Wall Mounting

## **DIMENSIONS:**







75mm internal diameter