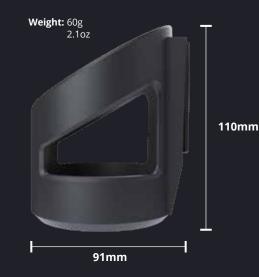

nts and kitchens. Via the modular Skipper connector slot, the sanitiser bracket can attach easily and securely to other Skipper products including the cord strap clip, suction pad, post & base collar and wall clip as well as the Skipper unit itself.

## **FEATURES:**

- Versatile design allows the sanitiser bracket to attach to almost any surface
- Fully compatible with a range of Skipper products
- No requirement for fixed installation that requires drilling or other costly permanent works.
- Connects to the post & base collar, cord strap clip, wall clip and the Skipper unit
- Holds standard pump dispenser bottles



01733 511030 sales@xldisplays.co.uk





The sanitiser bracket holds standard size pump dispensers.



Combine with Wall Receiver Clip for Wall Mounting

## **DIMENSIONS:**







75mm internal diameter