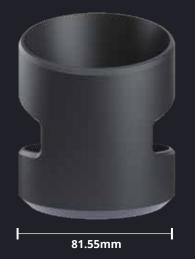

## SANITISER BOTTLE HOLDER

For SkipperQ Modular Queue Barrier.

The hand sanitiser bracket holds standard pump dispensers up to a diameter of 75mm. The bracket is designed for areas where sun screens, sanitisers and other gels and creams are required, such as construction sites, hygienic environments and kitchens. Via the modular Skipper connector slot, the sanitiser bracket can attach easily and securely to other Skipper products including the cord strap clip, suction pad, post & base collar and wall clip as well as the Skipper unit itself.

## **DIMENSIONS:**

75mm internal diameter