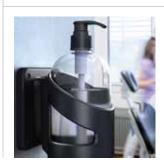

01733 511030 sales@xldisplays.co.uk

The sanitiser bracket holds standard size pump dispensers.

Combine with Wall Receiver Clip for Wall Mounting