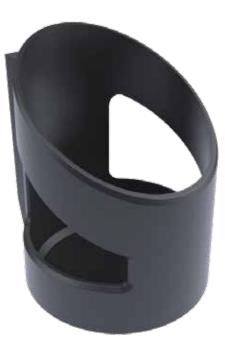

## SANITISER BOTTLE HOLDER

For SkipperQ Modular Queue Barrier.

The hand sanitiser bracket holds standard pump dispensers up to a diameter of 75mm. The bracket is designed for areas where sun screens, sanitisers and other gels and creams are required, such as construction sites, hygienic environments and kitchens. Via the modular Skipper connector slot, the sanitiser bracket can attach easily and securely to other Skipper products including the cord strap clip, suction pad, post & base collar and wall clip as well as the Skipper unit itself.

## **DIMENSIONS:**

75mm internal diameter