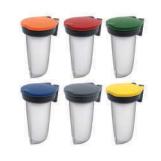

## **FEATURES:**

- Choice of Six Lid Colours
- Includes Instruction Stickers
- Clip on Accessories for Skipper™ System
- Recycling Bin Attachment
- Safety Equipment Dispenser
- Compatible With Multiple Skipper™ Barriers
- Suitable for Indoor/Outdoor Use
- Designed For Use on Work Sites
- Simple & Easy To Use
- Market-Leading Safety Barrier System
- UK Designed & Manufactured

Choice of six lid colours

Compatilbe with multiple Skipper barriers