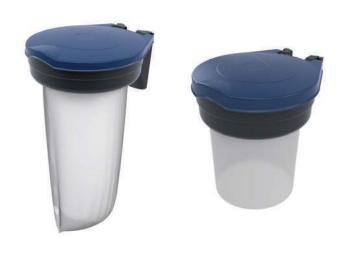

## SKIPPER™ BARRIER RECYCLING BIN AND DISPENSER

Choice of six lid colours

Compatilbe with multiple Skipper barriers