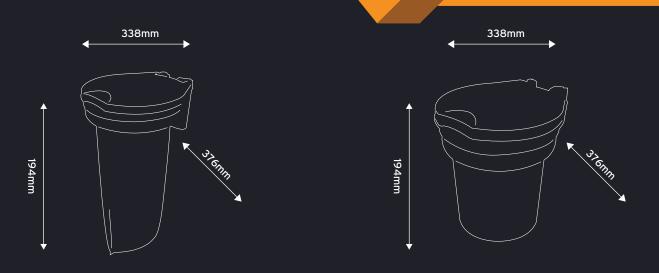

## **DIMENSIONS:**

XL

01733 511030 sales@xldisplays.co.uk

| F | REC | YCI | LIN | G | BIN |
|---|-----|-----|-----|---|-----|
|   |     |     |     |   |     |

**DISPENSER** 

| WIDTH (MM)          | HEIGHT (MM) | DEPTH (MM) | WEIGHT (KG) |
|---------------------|-------------|------------|-------------|
| 338                 | 194         | 376        | 1.1         |
|                     |             |            |             |
| 14/15/2014 (2.42.4) |             |            |             |
| WIDTH (MM)          | HEIGHT (MM) | DEPTH (MM) | WEIGHT (KG) |