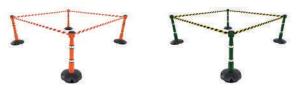

Available in multiple post and tape colour combinations

**DIMENSIONS:** 

BE

|      |            |             |            | Soomm       |
|------|------------|-------------|------------|-------------|
|      | WIDTH (MM) | HEIGHT (MM) | DEPTH (MM) | WEIGHT (KG) |
|      | 145        | 240         | 145        | 0.795       |
|      |            |             |            |             |
| POST | WIDTH (MM) | HEIGHT (MM) | DEPTH (MM) | WEIGHT (KG) |
|      | 125        | 1000        | 125        | 1.1kg       |
|      |            |             |            |             |
| BASE | WIDTH (MM) | HEIGHT (MM) | DEPTH (MM) | WEIGHT (KG) |
|      | 500        | 125         | 500        | 1.2kg       |