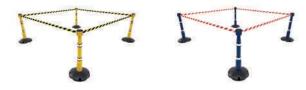

Available in multiple post and tape colour combinations

**DIMENSIONS:** 

BE

|      |            |             |            | Soomm       |
|------|------------|-------------|------------|-------------|
|      | WIDTH (MM) | HEIGHT (MM) | DEPTH (MM) | WEIGHT (KG) |
|      | 145        | 240         | 145        | 0.795       |
|      |            |             |            |             |
| POST | WIDTH (MM) | HEIGHT (MM) | DEPTH (MM) | WEIGHT (KG) |
|      | 125        | 1000        | 125        | 1.1kg       |
|      |            |             |            |             |
| BASE | WIDTH (MM) | HEIGHT (MM) | DEPTH (MM) | WEIGHT (KG) |
|      | 500        | 125         | 500        | 1.2kg       |