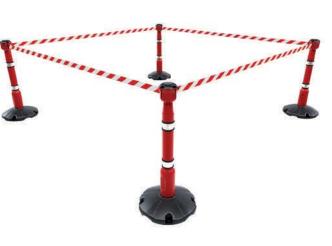

## SKIPPER™ BARRIER SYSTEMS 36M RETRACTING BELTS

## **FEATURES:**

- Retractable Safety Barrier Kit
- Includes 4x Posts, 4x Retracting Tape
- Stanchion Height: 1m
- High Specification & Visibility Fabric Tape
- Forms Straight Safety Barrier/Squared Area
- Total Tape Length 36m (4x 9m)
- Black Water Fillable Hollow Base
- Choice of 6 Post & Webbing Colours
- Market-Leading Safety Barrier
- Highly Recommended By Professionals
- Industrial or Commercial Safety System
- UK Designed & Manufactured