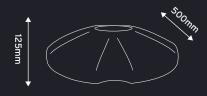

Available in multiple post and tape colour combinations

**DIMENSIONS:** 

BE

|      |            |             |            | Soomm       |
|------|------------|-------------|------------|-------------|
|      | WIDTH (MM) | HEIGHT (MM) | DEPTH (MM) | WEIGHT (KG) |
|      | 145        | 240         | 145        | 0.795       |
|      |            |             |            |             |
| POST | WIDTH (MM) | HEIGHT (MM) | DEPTH (MM) | WEIGHT (KG) |
|      | 125        | 1000        | 125        | 1.1kg       |
|      |            |             |            |             |
| BASE | WIDTH (MM) | HEIGHT (MM) | DEPTH (MM) | WEIGHT (KG) |
|      | 500        | 125         | 500        | 1.2kg       |