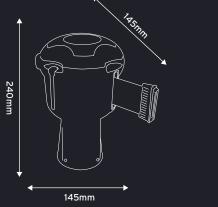

Available in multiple post and tape colour combinations

**DIMENSIONS:** 

BE

|      |            |             |            | Soomm       |
|------|------------|-------------|------------|-------------|
|      | WIDTH (MM) | HEIGHT (MM) | DEPTH (MM) | WEIGHT (KG) |
|      | 145        | 240         | 145        | 0.795       |
|      |            |             |            |             |
| POST | WIDTH (MM) | HEIGHT (MM) | DEPTH (MM) | WEIGHT (KG) |
|      | 125        | 1000        | 125        | 1.1kg       |
|      |            |             |            |             |
| BASE | WIDTH (MM) | HEIGHT (MM) | DEPTH (MM) | WEIGHT (KG) |
|      | 500        | 125         | 500        | 1.2kg       |