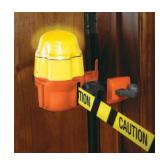

## SKIPPER™ BARRIERS RECHARGEABLE SAFETY LIGHT

## **FEATURES:**

- Ideal For Roadside Maintenance & Work
- Rechargeable Light For Skipper™ Barriers
- Solid Beam or Flashing Mode
- For Skipper™ or Skipper™ XS Units
- Robust, Weatherproof & Durable
- Provides Light & Visibility
- Suitable for Indoor/Outdoor Use
- Provides Clear Warning Even in The Dark
- Construction Sites, Warehouses, Factories
- Market-Leading Safety Barrier
- UK Designed & Manufactured





Provides clear warning, even in the dark



Can be used in various environments

## **DIMENSIONS:**







01733 511030 sales@xldisplays.co.uk