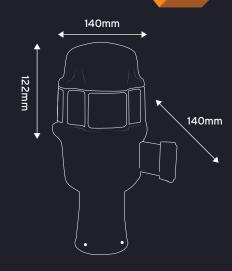

## SKIPPER™ BARRIERS RECHARGEABLE SAFETY LIGHT

## **FEATURES:**

- Ideal For Roadside Maintenance & Work
- Rechargeable Light For Skipper™ Barriers
- Solid Beam or Flashing Mode
- For Skipper™ or Skipper™ XS Units
- Robust, Weatherproof & Durable
- Provides Light & Visibility
- Suitable for Indoor/Outdoor Use
- Provides Clear Warning Even in The Dark
- Construction Sites, Warehouses, Factories
- Market-Leading Safety Barrier
- UK Designed & Manufactured





Provides clear warning, even in the dark



Can be used in various environments

## **DIMENSIONS:**







01733 511030 sales@xldisplays.co.uk