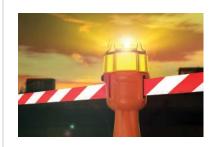

## SKIPPER™ BARRIERS RECHARGEABLE SAFETY LIGHT

## **FEATURES:**

- Ideal For Roadside Maintenance & Work
- Rechargeable Light For Skipper™ Barriers
- Solid Beam or Flashing Mode
- For Skipper™ or Skipper™ XS Units
- Robust, Weatherproof & Durable
- Provides Light & Visibility
- Suitable for Indoor/Outdoor Use
- Provides Clear Warning Even in The Dark
- Construction Sites, Warehouses, Factories
- Market-Leading Safety Barrier
- UK Designed & Manufactured





Provides clear warning, even in the dark



Can be used in various environments

## **DIMENSIONS:**







01733 511030 sales@xldisplays.co.uk