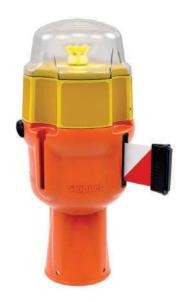

## SKIPPER™ BARRIERS RECHARGEABLE SAFETY LIGHT

## **FEATURES:**

- Ideal For Roadside Maintenance & Work
- Rechargeable Light For Skipper™ Barriers
- Solid Beam or Flashing Mode
- For Skipper™ or Skipper™ XS Units
- Robust, Weatherproof & Durable
- Provides Light & Visibility
- Suitable for Indoor/Outdoor Use
- Provides Clear Warning Even in The Dark
- Construction Sites, Warehouses, Factories
- Market-Leading Safety Barrier
- UK Designed & Manufactured