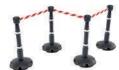

## SKIPPER™ PORTABLE SAFETY BARRIER KIT 27M

## **FEATURES:**

- Retractable Safety Barrier Kit 27m
- Includes 4x Posts, 3x Belts & 1x Receiver
- Stanchion Height: 1m
- Retracting Tape Length 27m (three tapes)
- High Specification & Visibility Fabric Tape
- Forms Straight Safety Barrier
- Robust Design Weatherproof & Durable
- Water-Fillable Hollow Bases in Black
- Choice of 6 Post & Webbing Colours
- Market-Leading Safety Barrier
- UK Designed & Manufactured



Available in multiple post and tape colour combinations









## **DIMENSIONS:**





**BELT RECEIVER** 

 WIDTH (MM)
 HEIGHT (MM)
 DEPTH (MM)
 WEIGHT (KG)

 145
 240
 145
 0.795

**POST** 

| WIDTH (MM) | HEIGHT (MM) | DEPTH (MM) | WEIGHT (KG) |
|------------|-------------|------------|-------------|
| 125        | 1000        | 125        | 1.1         |

BASE

| WIDTH (MM) | HEIGHT (MM) | DEPTH (MM) | WEIGHT (KG) |
|------------|-------------|------------|-------------|
| 500        | 125         | 500        | 1.2         |



01733 511030 sales@xldisplays.co.uk