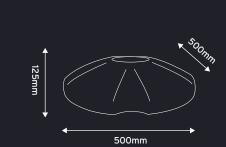

BASE

| WIDTH (MM) | HEIGHT (MM) | DEPTH (MM) | WEIGHT (KG) |
|------------|-------------|------------|-------------|
| 500        | 125         | 500        | 1.2         |

01733 511030 sales@xldisplays.co.uk