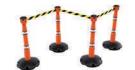

## SKIPPER™ PORTABLE SAFETY BARRIER KIT 27M

## **FEATURES:**

- Retractable Safety Barrier Kit 27m
- Includes 4x Posts, 3x Belts & 1x Receiver
- Stanchion Height: 1m
- Retracting Tape Length 27m (three tapes)
- High Specification & Visibility Fabric Tape
- Forms Straight Safety Barrier
- Robust Design Weatherproof & Durable
- Water-Fillable Hollow Bases in Black
- Choice of 6 Post & Webbing Colours
- Market-Leading Safety Barrier
- UK Designed & Manufactured



Available in multiple post and tape colour combinations









## **DIMENSIONS:**





**BELT RECEIVER** 

 WIDTH (MM)
 HEIGHT (MM)
 DEPTH (MM)
 WEIGHT (KG)

 145
 240
 145
 0.795

**POST** 

| WIDTH (MM) | HEIGHT (MM) | DEPTH (MM) | WEIGHT (KG) |
|------------|-------------|------------|-------------|
| 125        | 1000        | 125        | 1.1         |

BASE

| WIDTH (MM) | HEIGHT (MM) | DEPTH (MM) | WEIGHT (KG) |
|------------|-------------|------------|-------------|
| 500        | 125         | 500        | 1.2         |



01733 511030 sales@xldisplays.co.uk