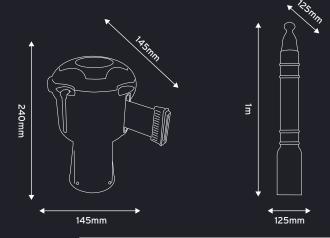

## **DIMENSIONS:**

**BELT RECEIVER** 

 WIDTH (MM)
 HEIGHT (MM)
 DEPTH (MM)
 WEIGHT (KG)

 145
 240
 145
 0.795

**POST** 

| WIDTH (MM) | HEIGHT (MM) | DEPTH (MM) | WEIGHT (KG) |
|------------|-------------|------------|-------------|
| 125        | 1000        | 125        | 1.1         |