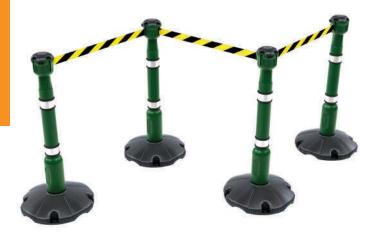

## **FEATURES:**

- Retractable Safety Barrier Kit 27m
- Includes 4x Posts, 3x Belts & 1x Receiver
- Stanchion Height: 1m
- Retracting Tape Length 27m (three tapes)
- High Specification & Visibility Fabric Tape
- Forms Straight Safety Barrier
- Robust Design Weatherproof & Durable
- Water-Fillable Hollow Bases in Black
- Choice of 6 Post & Webbing Colours
- Market-Leading Safety Barrier
- UK Designed & Manufactured

Available in multiple post and tape colour combinations