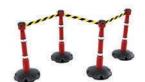

## SKIPPER™ PORTABLE SAFETY BARRIER KIT 27M

## **FEATURES:**

- Retractable Safety Barrier Kit 27m
- Includes 4x Posts, 3x Belts & 1x Receiver
- Stanchion Height: 1m
- Retracting Tape Length 27m (three tapes)
- High Specification & Visibility Fabric Tape
- Forms Straight Safety Barrier
- Robust Design Weatherproof & Durable
- Water-Fillable Hollow Bases in Black
- Choice of 6 Post & Webbing Colours
- Market-Leading Safety Barrier
- UK Designed & Manufactured



Available in multiple post and tape colour combinations









## **DIMENSIONS:**





**BELT RECEIVER** 

 WIDTH (MM)
 HEIGHT (MM)
 DEPTH (MM)
 WEIGHT (KG)

 145
 240
 145
 0.795

**POST** 

| WIDTH (MM) | HEIGHT (MM) | DEPTH (MM) | WEIGHT (KG) |
|------------|-------------|------------|-------------|
| 125        | 1000        | 125        | 1.1         |

BASE

| WIDTH (MM) | HEIGHT (MM) | DEPTH (MM) | WEIGHT (KG) |
|------------|-------------|------------|-------------|
| 500        | 125         | 500        | 1.2         |



01733 511030 sales@xldisplays.co.uk