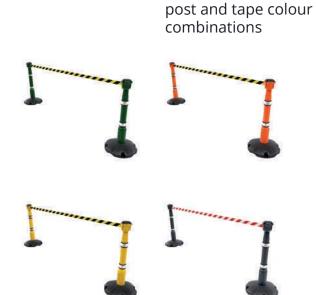

## **FEATURES:**

- Retractable Safety Barrier Kit
- Safety Barrier Starter Kit
- Includes 2x Posts/Bases, 1x Belt & Receiver
- Provides Warning or Work Or Danger
- Post Height: 1m
- Retracting Tape Length 9m
- High Visibility Fabric Webbing
- Choice of Post/Cassette & Tape Colours
- Designed For Heavy Outdoor Use
- Robust Design Weatherproof & Durable
- Market-Leading Safety Barrier
- UK Designed & Manufactured

## **DIMENSIONS:**

Available in multiple

| BE | LT. | RE | CE | ΞIV | ER |
|----|-----|----|----|-----|----|

| WIDTH (MM) | HEIGHT (MM) | DEPTH (MM) | WEIGHT (KG) |
|------------|-------------|------------|-------------|
| 145        | 240         | 145        | 0.795       |