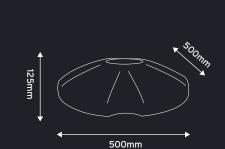

**BASE** 

| WIDTH (MM) | HEIGHT (MM) | DEPTH (MM) | WEIGHT (KG) |
|------------|-------------|------------|-------------|
| 500        | 125         | 500        | 1.2         |