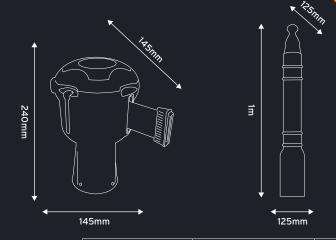

## **DIMENSIONS:**

Available in multiple

| BE | LT. | RE | CE | ΞIV | ER |
|----|-----|----|----|-----|----|

| WIDTH (MM) | HEIGHT (MM) | DEPTH (MM) | WEIGHT (KG) |
|------------|-------------|------------|-------------|
| 145        | 240         | 145        | 0.795       |

**POST** 

| 105                    | WIDTH (MM) | HEIGHT (MM) | DEPTH (MM) | WEIGHT (KG) |
|------------------------|------------|-------------|------------|-------------|
| 125   1000   125   1.1 | 125        | 1000        | 125        | 1.1         |