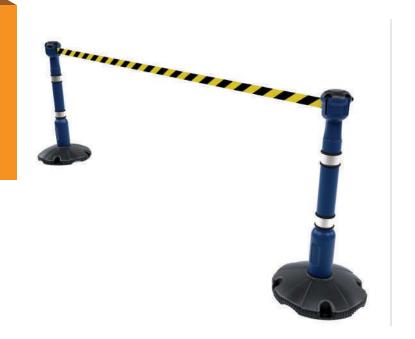

## SKIPPER™ RETRACTABLE BARRIER KIT 9M

## **FEATURES:**

- Retractable Safety Barrier Kit
- Safety Barrier Starter Kit
- Includes 2x Posts/Bases, 1x Belt & Receiver
- Provides Warning or Work Or Danger
- Post Height: 1m
- Retracting Tape Length 9m
- High Visibility Fabric Webbing
- Choice of Post/Cassette & Tape Colours
- Designed For Heavy Outdoor Use
- Robust Design Weatherproof & Durable
- Market-Leading Safety Barrier
- UK Designed & Manufactured