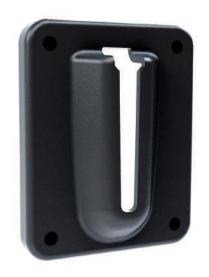

**MAGNETIC** 

**WALL RECIEVER** 

80

WIDTH (MM)

80

Magnetic Receiver can be attached to vehicles

Wall bracket can be drilled to indoor and outdoor walls