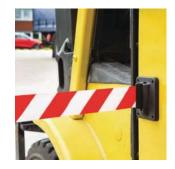

**MAGNETIC** 

**WALL RECIEVER** 

80

WIDTH (MM)

80

Magnetic Receiver can be attached to vehicles

Wall bracket can be drilled to indoor and outdoor walls