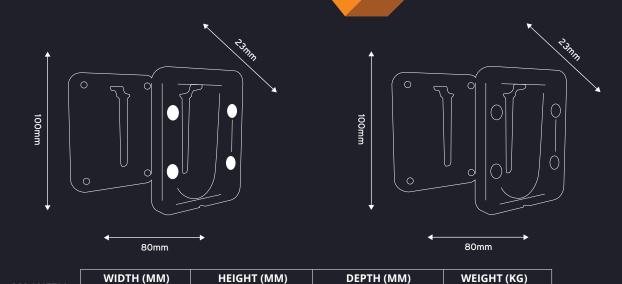

## **DIMENSIONS:**

0.06

WEIGHT (KG)

0.045

23

**DEPTH (MM)** 

23

100

**HEIGHT (MM)** 

100

01733 511030 sales@xldisplays.co.uk