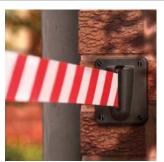

**MAGNETIC** 

**WALL RECIEVER** 

80

WIDTH (MM)

80

Magnetic Receiver can be attached to vehicles

Wall bracket can be drilled to indoor and outdoor walls