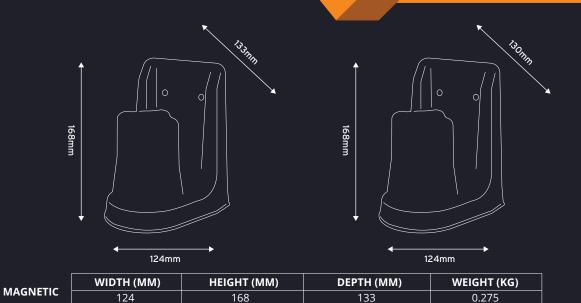

WIDTH (MM)

124

**WALL SUPPORT** 

Magnetic Bracket can be attached to vehicles

Wall Receiver clip can be drilled to any surface

## **DIMENSIONS:**

**DEPTH (MM)** 

130

WEIGHT (KG)

0.17

**HEIGHT (MM)** 

168

XL