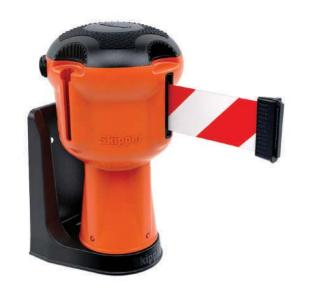

## SKIPPER™ WALL BARRIER SUPPORT BRACKETS

## **FEATURES:**

- Wall-Mounted Retractable Safety Barrier
- Includes Cassette With 9m Tape & Fixings
- Wall Receiver Clips / Magnetic Cord Strap
- High Specification & Visibility Fabric Tape
- Portable Safety Barriers
- Choice of Cassette & Tape Colours
- Affordable Retracting Barriers
- Quick And Easy To Install & Move
- Robust Design Weatherproof & Durable
- Complete Kit Ready To Use
- Ideal For Warehousing & Factories
- UK Designed & Manufactured

WIDTH (MM)

124

**WALL SUPPORT** 

Magnetic Bracket can be attached to vehicles

Wall Receiver clip can be drilled to any surface