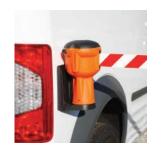

WIDTH (MM)

124

**WALL SUPPORT** 

Magnetic Bracket can be attached to vehicles

Wall Receiver clip can be drilled to any surface