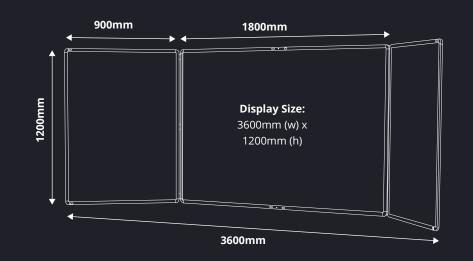

## **DIMENSIONS:**

Single Wing 600mm (w) x 900mm (h) 900mm (w) x 1200mm (h) 1200mm (w) x 1200mm (h)

Twin Wing 1800mm (w) x 1200mm (h)

(each wing size: 900mm x 1200mm)

2400mm (w) x 1200mm (h)

(each wing size: 1200mm x 1200mm)