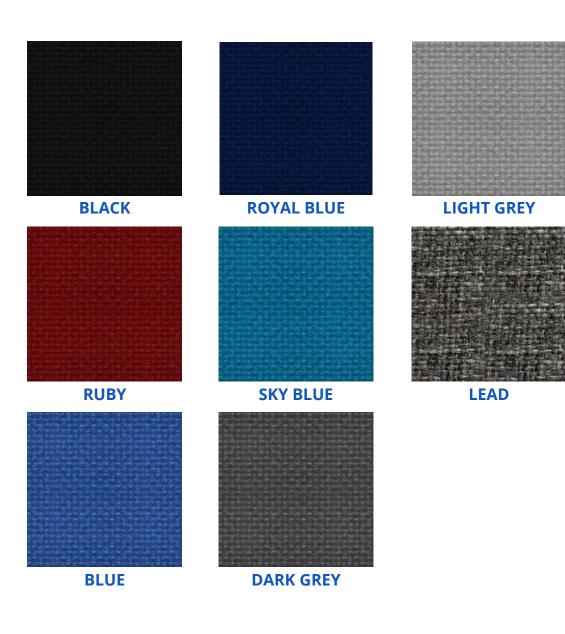

## STANDARD OFFICE SCREEN FABRIC COLOURS

## **STANDARD OFFICE SCREEN FABRIC COLOURS**

**BLACK** 

**RUBY** 

**ROYAL BLUE** 

**SKY BLUE** 

PLEASE NOTE: Colours are for guidance only and due to differences in computer monitors / viewing devices may be different to actual colour. If you require a fabric swatch sample for actual colour, please contact our sales department at the details above

**LIGHT GREY** 