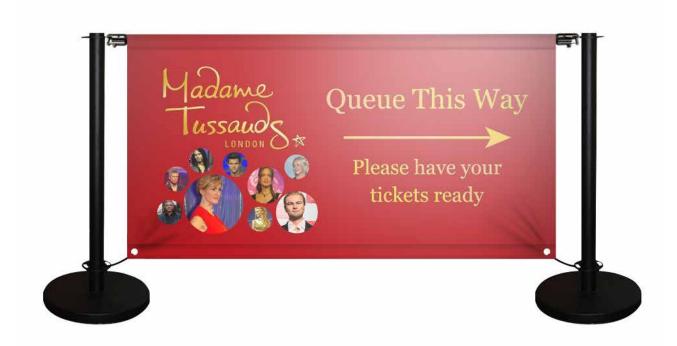

# STANDARD PRINTED BARRIER SYSTEMS

Printed café banner with top cross rail and spring fixings.

## **FEATURES:**

- Choose From Three Widths
- Includes 1x Cross Rail & 2x Bungee Clips
- Supplied in a Black Finish
- Display Polyesters or PVC Graphics
- Single or Double Sided Graphics
- Manufactured in The UK
- 1 Year Warranty (Excluding Graphics)
- Dispatched Within 3-5 Days