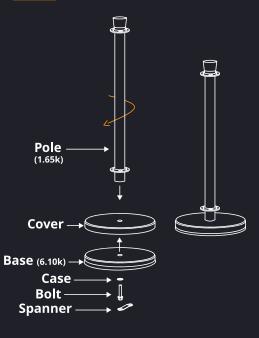

### Rail: 1000mm (w)

Weight (1x rail): 1.10kgs Total Graphic Size: 768.5mm (h) x 856mm (w) Visible Graphic Area: 675mm (h) x 850mm (w)

### Rail: 1500mm (w)

Weight (1x rail): 1.4kgs Total Graphic Size: 768.5mm (h) x 1356mm (w) Visible Graphic Area: 675mm (h) x 1350mm (w)

### Rail: 2000mm (w)

Weight (1x rail): 1.6kgs Total Graphic Size: 768.5mm (h) x 1856mm (w) Visible Graphic Area: 675mm (h) x 1850mm (w)

01733 511030 sales@xldisplays.co.uk

960m

A B C 1440/1940/2440mm

**DIMENSIONS:**