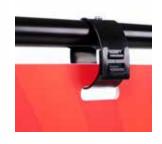

# STREET PRO PAVEMENT BOARD SWING SIGN

Outdoor Advertising & Shop Signage

# **FEATURES:**

- Double Sided Swing Sign in Black.
- Recycled Smooth Finish Plastic Base.
- Water Fill Base Sign With Transport Wheels.
- Powder Coated Metal Swinger Sign Frame.
- Ideal Shop & Street Advertising Signage.
- Indoor or Sheltered Outdoor use.
- 1070mm High Display Board.
- Hardware Only or With Vinyl Poster Prints.
- UK Stock. Exclusive to XL Displays.





Hanging Panel Attachment.



Water Fill Base With Transport Wheels.

# **DIMENSIONS:**



#### **Overall Dimensions:**

710mm (w) x 1070mm (h) x 590mm (d)

## **Display Size:**

550mm (w) x 850mm (h)

## Weight:

7kg

## **Pavement Sign Material:**

Recycled Plastic Base with Black Aluminium Frame



01733 511030 sales@xldisplays.co.uk