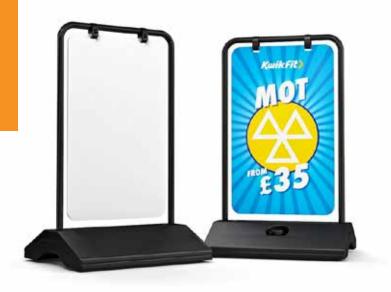

# **FEATURES:**

- Double Sided Swing Sign in Black.
- Recycled Smooth Finish Plastic Base.
- Water Fill Base Sign With Transport Wheels.
- Powder Coated Metal Swinger Sign Frame.
- Ideal Shop & Street Advertising Signage.
- Indoor or Sheltered Outdoor use.
- 1070mm High Display Board.
- Hardware Only or With Vinyl Poster Prints.
- UK Stock. Exclusive to XL Displays.

## **Display Size:**

550mm (w) x 850mm (h)