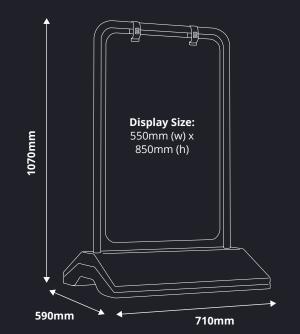

# **DIMENSIONS:**

#### **Overall Dimensions:**

710mm (w) x 1070mm (h) x 590mm (d)

## **Display Size:**

550mm (w) x 850mm (h)