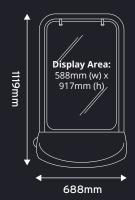

## **DIMENSIONS:**

| DISPLAY TYPE       | DISPLAY AREA (MM) | O/A DIMENSIONS (W X H X D MM) | WEIGHT (KG) EMPTY/FULL | POSTER POCKET COLOUR |
|--------------------|-------------------|-------------------------------|------------------------|----------------------|
| ALUMINIUM<br>PANEL | 588 X 917         | 688 X 1119 X 600              | 12/31                  | -                    |
|                    |                   |                               |                        | -                    |
| POSTER             | 488 X 742         | 688 X 1119 X 600              | 12/31                  | WHITE                |
| POCKET             | (20" X 30")       |                               |                        | BLACK                |