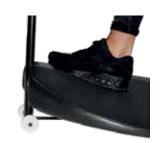

## **FEATURES:**

- Gloss white aluminium panel (588 x 917mm) ideal for direct to surface print or vinyl graphics.
- Alternative top opening polycarbonate double sided 20" x 30" poster pocket with magnetic seals.
- Poster pocket designed with header area for permanent branding - ideal for either direct to surface print or vinyl graphics.
- Flat sided oval steel tube frame (50 x 25mm) available in black or white from stock.
- Patented D-Flex panel hangers make panel fitting quick and easy.
- Black water-fillable polyethylene base for optimum stability.
- Built-in wheels for ease of movement.

Effortless no tools needed for assembly.

Easy access top-opening poster pocket.