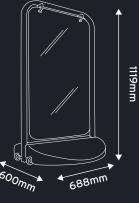

## **DIMENSIONS:**

| DISPLAY TYPE       | DISPLAY AREA (MM) | O/A DIMENSIONS (W X H X D MM) | WEIGHT (KG) EMPTY/FULL | POSTER POCKET COLOUR |
|--------------------|-------------------|-------------------------------|------------------------|----------------------|
| ALUMINIUM<br>PANEL | 588 X 917         | 688 X 1119 X 600              | 12/31                  | -                    |
|                    |                   |                               |                        | -                    |
| POSTER             | 488 X 742         | 688 X 1119 X 600              | 12/31                  | WHITE                |
| POCKET             | (20" X 30")       |                               |                        | BLACK                |