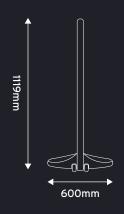

## **DIMENSIONS:**

| DISPLAY TYPE       | DISPLAY AREA (MM) | O/A DIMENSIONS (W X H X D MM) | WEIGHT (KG) EMPTY/FULL | POSTER POCKET COLOUR |
|--------------------|-------------------|-------------------------------|------------------------|----------------------|
| ALUMINIUM<br>PANEL | 588 X 917         | 688 X 1119 X 600              | 12/31                  | -                    |
|                    |                   |                               |                        | -                    |
| POSTER             | 488 X 742         | 688 X 1119 X 600              | 12/31                  | WHITE                |
| POCKET             | (20" X 30")       |                               |                        | BLACK                |