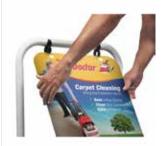

No tools required, simply lift frame into position.

Easily and quickly replace the aluminium panel to change your message.

## **DIMENSIONS:**

- Gloss white aluminium panel (500 x 750mm) ideal for direct to surface print or vinyl graphics.
- Alternative top opening polycarbonate double sided A2 poster pocket with magnetic seals.
- Stylish steel tube frame (32mm diameter) available in black or white from stock.
- Frames available in any RAL colour (minimum order required).
- Patented D-Flex panel hangers make panel fitting quick and easy.
- Solid black recycled PVC base provides excellent stability.
- Clip-on Tactical Headers also available, giving extra promotional space at minimal cost.