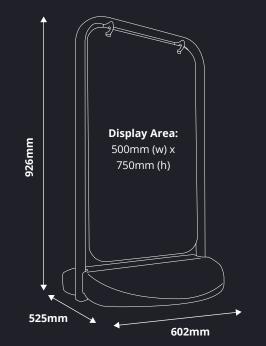

## **FEATURES:**

- Swing Board Pavement Sign
- Vinyl Graphic Panel 500mm x 700mm
- Sign Dimensions: 926mm (H) x 602mm (W)
- Weather Resistant Sign
- No Tools Required to Assemble
- Recycled Solid PVC Base
- Steel Frame With Aluminium Panel
- White or Black Finish
- Patented D-Flex Hangers
- · Assembled and Printed in the UK

## **DIMENSIONS:**

- Gloss white aluminium panel (500 x 750mm) ideal for direct to surface print or vinyl graphics.
- Alternative top opening polycarbonate double sided A2 poster pocket with magnetic seals.
- Stylish steel tube frame (32mm diameter) available in black or white from stock.
- Frames available in any RAL colour (minimum order required).
- Patented D-Flex panel hangers make panel fitting quick and easy.
- Solid black recycled PVC base provides excellent stability.
- Clip-on Tactical Headers also available, giving extra promotional space at minimal cost.

| Display Type       | <b>Display Area</b> (mm) | O/A Dimensions<br>(w x h x d mm) | <b>Weight</b><br>(kg) | Frame<br>Colour |
|--------------------|--------------------------|----------------------------------|-----------------------|-----------------|
| Aluminium<br>Panel | 500 x 750                | 602 x 926 x 525                  | 13.5                  | White           |
|                    |                          |                                  |                       | Black           |