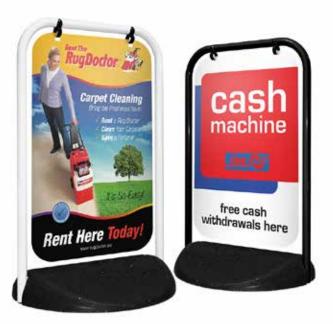

## SWINGER 2 PANEL PAVEMENT SWING SIGN

**Technical Specification** 

## **FEATURES:**

- Swing Board Pavement Sign
- Vinyl Graphic Panel 500mm x 700mm
- Sign Dimensions: 926mm (H) x 602mm (W)
- Weather Resistant Sign
- No Tools Required to Assemble
- Recycled Solid PVC Base
- Steel Frame With Aluminium Panel
- White or Black Finish
- Patented D-Flex Hangers
- · Assembled and Printed in the UK

## **DIMENSIONS:**

- Gloss white aluminium panel (500 x 750mm) ideal for direct to surface print or vinyl graphics.
- Alternative top opening polycarbonate double sided A2 poster pocket with magnetic seals.
- Stylish steel tube frame (32mm diameter) available in black or white from stock.
- Frames available in any RAL colour (minimum order required).
- Patented D-Flex panel hangers make panel fitting quick and easy.
- Solid black recycled PVC base provides excellent stability.
- Clip-on Tactical Headers also available, giving extra promotional space at minimal cost.