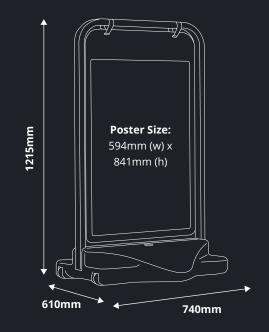

## **DIMENSIONS:**

#### **Assembled Size:**

740mm (w) x 1215mm (h) x 610mm (d)

## **Poster Size:**

A1 (594mm x 841mm)