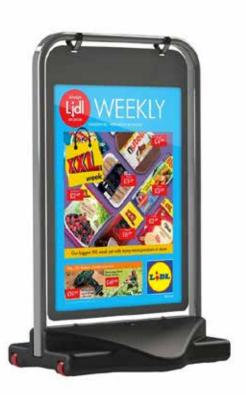

# SWINGING POSTER PAVEMENT SIGN BOARD WITH WATER BASE

Double Sided A1 Poster Pockets. Available with Black, White or Grey

# **FEATURES:**

- Double Sided Swinging Pavement Sign
- Magnetic A1 Poster Pockets
- Weather Resistant
- A1 Swinger Sign: 1215mm x 740mm
- Poster Size: A1 841mm x 594mm
- Choice of Frame Colour: Black, White, Grey
- Choice of Poster Pocket Colour
- Water Fillable Base
- Integral Wheels For Easy Transportation
- Poster Printing Available

## **Poster Size:**

A1 (594mm x 841mm)