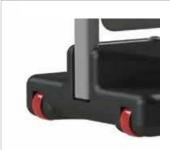

# **FEATURES:**

- Double Sided Swinging Pavement Sign
- Magnetic A1 Poster Pockets
- Weather Resistant
- A1 Swinger Sign: 1215mm x 740mm
- Poster Size: A1 841mm x 594mm
- Choice of Frame Colour: Black, White, Grey
- Choice of Poster Pocket Colour
- Water Fillable Base
- Integral Wheels For Easy Transportation
- Poster Printing Available

01733 511030 sales@xldisplays.co.uk

Double Sided Swinging Pavement Sign

Integral Wheels For Easy Transportation