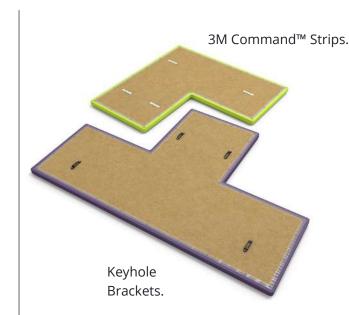

## **FEATURES:**

- Acoustic Wall Panels
- 3 Tetris-Inspired Shapes Available
- 29mm Acoustic Wall Panelling
- Reduces Sound Reverberations in Rooms
- Keyhole Bracket/3M Command<sup>™</sup> Strips
- Upholstered Textured Fabric Wall Boards
- Can Be Mounted in Any Configuration
- Choice of Fabric Type And Colours
- Mix and Match Modular Acoustic Panels
- Manufactured in the UK