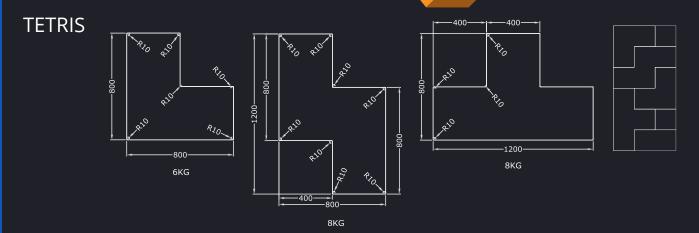

## **FEATURES:**

- Acoustic Wall Panels
- 3 Tetris-Inspired Shapes Available
- 29mm Acoustic Wall Panelling
- Reduces Sound Reverberations in Rooms
- Keyhole Bracket/3M Command<sup>™</sup> Strips
- Upholstered Textured Fabric Wall Boards
- Can Be Mounted in Any Configuration
- Choice of Fabric Type And Colours
- Mix and Match Modular Acoustic Panels
- Manufactured in the UK

## **DIMENSIONS:**

Tile construction is from 6/9mm medium density fibreboard (MDF) adhered (using water based adhesive) to 18mm sound absorbing foam.

Sound absorbing foam is tested to **BSEN ISO 354** and has an inferred noise reduction co-efficient (NRC) of 0.43. Based upon test reports 1306-1040 to 1042 and C/23213/T01.