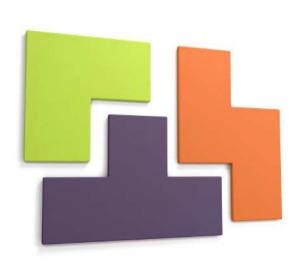

## TETRATAK<sup>™</sup> INTERLOCKING SOUNDPROOFING WALL TILE PANELS

Iconic Tetris Interlocking Acoustic Wall Panels For Feature Walls.

## **FEATURES:**

- Acoustic Wall Panels
- 3 Tetris-Inspired Shapes Available
- 29mm Acoustic Wall Panelling
- Reduces Sound Reverberations in Rooms
- Keyhole Bracket/3M Command<sup>™</sup> Strips
- Upholstered Textured Fabric Wall Boards
- Can Be Mounted in Any Configuration
- Choice of Fabric Type And Colours
- Mix and Match Modular Acoustic Panels
- Manufactured in the UK