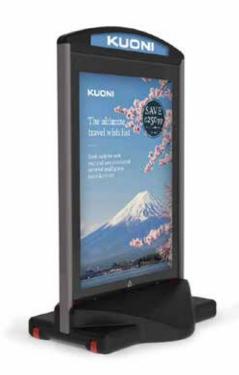

# TITAN FREESTANDING ADVERTISING BOARD SIGNAGE

Large Freestanding Advertising Board Available in A1 and A0 Poster Sizes

- Large Advertising Sign
- Large Poster Printing A1 & A0
- Double Sided Heavy Duty Signage
- Powder Coated Strong Steel Frame
- Hinged Magnetic Poster Pockets
- Built in Wheels for Easy Movement
- Water Fillable Base
- Rotational Moulded Base and Header
- Optional Trolley Available

## **Assembled Size:**

**A1:** 740mm (w) x 1215mm (h) x 610mm (d) **A0:** 986mm (w) x 1633mm (h) x 814mm (d)

### Finished size:

**A1:** 594mm x 841mm **A0:** 841mm x 1189mm

## **Visual Area:**

**A1:** 577mm x 814mm **A0:** 824mm x 1162mm

\*A0 Model Shown