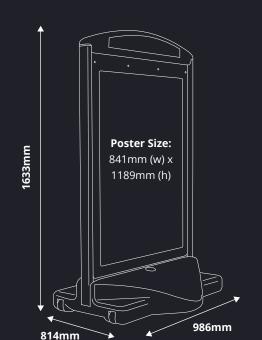

# **DIMENSIONS:**

## **Assembled Size:**

**A1:** 740mm (w) x 1215mm (h) x 610mm (d) **A0:** 986mm (w) x 1633mm (h) x 814mm (d)

### Finished size:

**A1:** 594mm x 841mm **A0:** 841mm x 1189mm