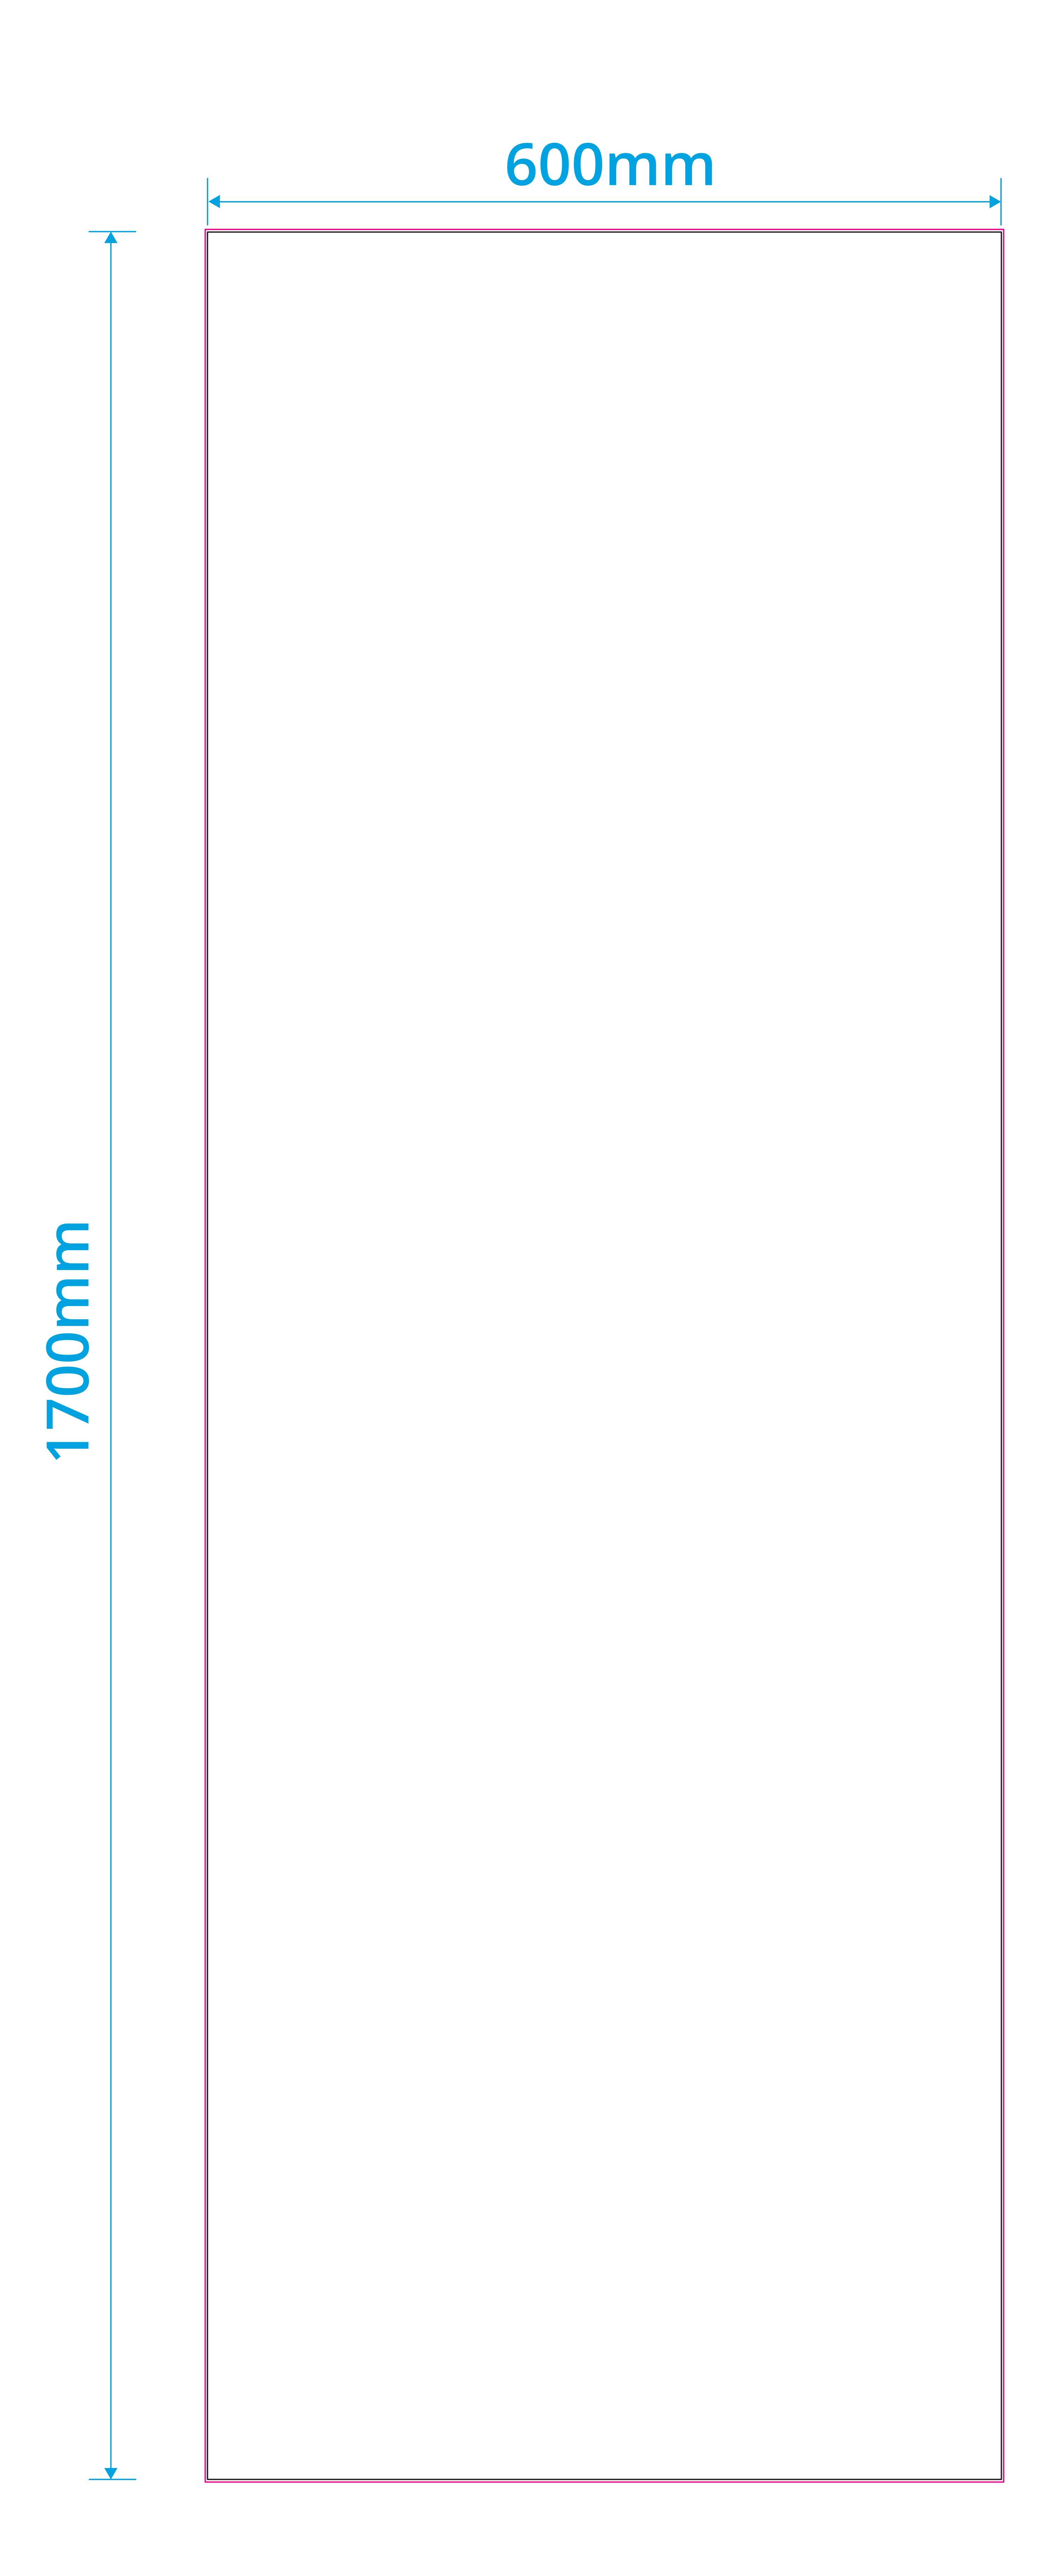

## TOTEM ILLUMINATED SIGN 600 x 1700

Artwork Guidelines & Sizing

## **ARTWORK SIZE:**

Artwork size **(100% 300 dpi)**: 600 (w) x 1700 (h) mm.

C:100 / M:100 / Y:100 / K:100

01733 511030 sales@xldisplays.co.uk

Template guidelines - PLEASE READ

—— The Black keyline = Finished cut size of the poster.

—— The Pink keyline = Your background must extend to this line.