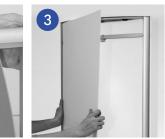

• Place the fluorescent tube.

• Insert the other opaque acrylic in the channel on the other side of the unit.

• Insert the other opaque acrylic in the channel on the other side of the unit.

• Position anti-reflex cover on poster. Insert both poster and cover in the channels together.