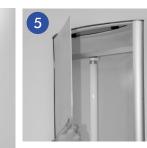

01733 511030

sales@xldisplays.co.uk

• Put the plug through the hole on the base. Then screw the base on the main body, and then the top.

• Insert one of the opaque acrylic in the channels left and right.