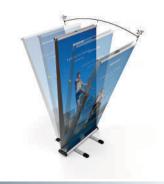

# DOUBLE SIDED GRAPHICS.

You can utilise the same design or have a different artwork on either side, which can attract attention from multiple directions.

# TWO BANNERS IN ONE.

TRITON™ Double Sided Banner is a versatile display stand that is two banners in one for indoor or outdoor use.

# EASY TO ASSEMBLE.

To assemble just pull up both banner graphics from the base and secure with the hanger system at the top of the bungee pole.