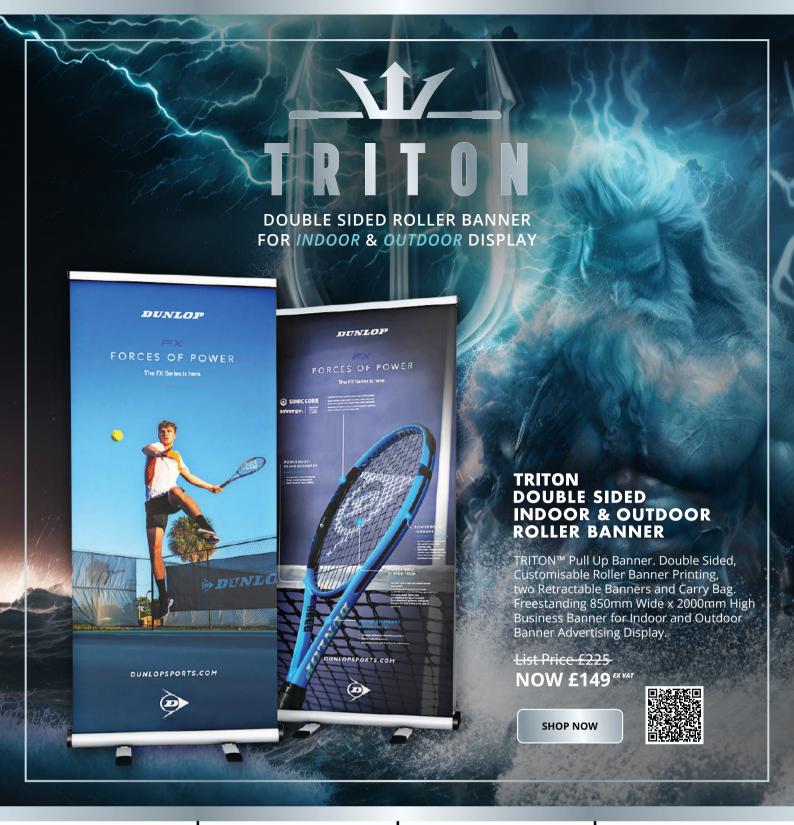

# TWO BANNERS IN ONE.

TRITON™ Double Sided Banner is a versatile display stand that is two banners in one for indoor or outdoor use.

# DOUBLE SIDED GRAPHICS.

You can utilise the same design or have a different artwork on either side, which can attract attention from multiple directions.