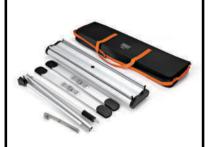

### CARRY BAG INCLUDED.

To aid storage and transportation between events TRITON™ Double Sided Banners are delivered in a padded carry bag.