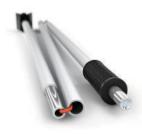

#### SPRING LOADED POLE.

TRITON™ Banner has a robust telescopic spring pole that allows the banner to bend and sway with the wind making it more windproof.