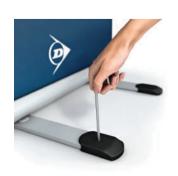

### GROUND PEGS INCLUDED.

Twin feet and ground pegs give additional stability if your banner stand is used on grass or soft ground.

### REMOVABLE FEET FOR INDOOR USE.

Indoor exhibition display use does not requie the twist-in stabilising feet, allowing a sleek, modern pull up banner base for indoor advertising.