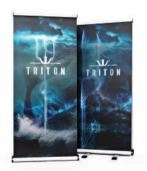

# TWO BANNERS IN ONE.

TRITON™ Double Sided Banner is a versatile display stand that is two banners in one for indoor or outdoor use.

# DOUBLE SIDED GRAPHICS.

You can utilise the same design or have a different artwork on either side, which can attract attention from multiple directions.