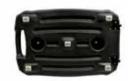

01733 511030 sales@xldisplays.co.uk

Nylon feet reduce wear and increase stability on uneven surfaces.

Exclusive design base has optimised water capacity for advanced stability.

Higher specification corner brackets on 30" x 40" and A0 sizes.