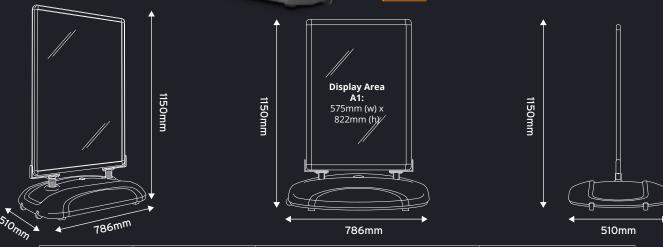

## **DIMENSIONS:**

| POSTER SIZE | DISPLAY AREA | O/A DIMENSIONS (W X H X D MM) | WEIGHT (KG) EMPTY/FULL |
|-------------|--------------|-------------------------------|------------------------|
| A1          | 575 X 822    | 786 X 1150 X 510              | 12/48                  |
| 30" X 40"   | 744 X 997    | 956 X 1342 X 609              | 18.3/81                |
| A0          | 823 X 1173   | 956 X 1515 X 609              | 21/83                  |