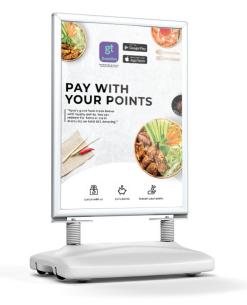

# TEMPEST® A1 WATER BASED PAVEMENT SIGN BOARD

Freestanding Weatherproof Advertising Sign Board.

### **FEATURES:**

- A1 Advertising Sign Boards.
- Suitable For Wind Speeds 30Mph / 52Km/h.
- Coil Springs Dampen High Winds.
- Water Filled Base With Built in Wheels.
- Weatherproof Gaskets For Outdoor Use.
- Freestanding Poster Holder Signs.
- Easy Change Poster Sign.
- Poster Printing Available.
- Round Edged Safety Corners.
- Aluminium Frame 33mm Mitered Profile.
- UK Stock. Exclusive to XL Displays