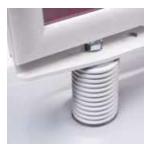

# TEMPEST® A1 WATER BASED PAVEMENT SIGN BOARD

Freestanding Weatherproof Advertising Sign Board.

### **FEATURES:**

- A1 Advertising Sign Boards.
- Suitable For Wind Speeds 30Mph / 52Km/h.
- Coil Springs Dampen High Winds.
- Water Filled Base With Built in Wheels.
- Weatherproof Gaskets For Outdoor Use.
- Freestanding Poster Holder Signs.
- Easy Change Poster Sign.
- Poster Printing Available.
- Round Edged Safety Corners.
- Aluminium Frame 33mm Mitered Profile.
- UK Stock. Exclusive to XL Displays





Metal Coiled Springs.



Aluminium Snap Poster Frame.

## **DIMENSIONS:**

# Poster Size: 594mm x 841 mm

**Overall Dimensions: A1:** 730mm (w) 1116mm (h) x 510mm (d)

#### Poster Size:

**A1:** 594mm × 841mm

### Weight:

**A1:** 11.5kg



01733 511030 sales@xldisplays.co.uk