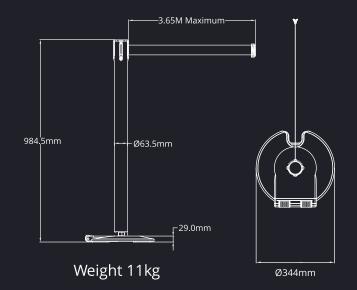

Webbing Lengths

Two lengths available in 50mm width





Range of colours, designs and custom options













Six tape end options available

# **DIMENSIONS:**

## **TENSATOR®**

### PRODUCT SPECIFICATION

- Metal post available in a range of powder coated colours or metal finishes.
- Rollabarrier® base comes as standard in hammer grey colour.
- · Available with any Tensator® standard (50mm) width webbing options.
- Modular webbing cassette all cassettes come as standard with our four-point anti-tamper webbing connectivity. This allows you to connect other Tensabarrier® products to the receiver splines on the cassette head.
- Comes as standard with an anti-tamper tape end.
- · Compatible with all Tensabarrier® accessories including our range of post top signage and wall clips.