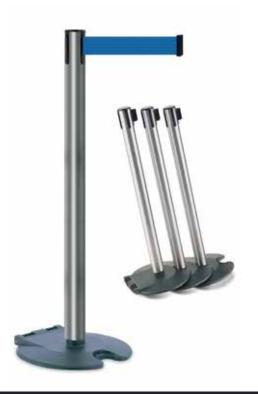

# **TENSA ROLLER BARRIER ON WHEELS**

with Standard Width Webbing

The ultimate in flexibility. Features the Rollabarrier® base, which allows for quick and easy movement of the posts. Up to 50% less storage space required.

### **FEATURES & BENEFITS**

- The patented Rollabarrier® post has been designed to ensure easy set-up and quick storage making it the perfect solution for creating a temporary queue.
- The base features a set of hard-wearing wheels which enables the post to be moved without lifting - simply tip back and roll.
- Unique design also allows for up to three posts to be stacked together for easy deployment and compact storage - taking up to 50% less space than a standard post.
- The safest barrier on the market our cassettes have the most unique braking system for slower webbing retraction.

### **Base Options**

Rollabarrier® base