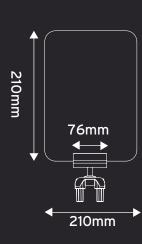

## **DIMENSIONS:**

| HEIGHT (MM) | WEIGHT (KG) | WIDTH (MM) | HOLDER WIDTH (MM) |
|-------------|-------------|------------|-------------------|
| 210         | 0.4         | 210        | 76                |