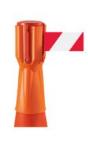

## TENSA TRAFFIC CONE TOPPER SAFETY BARRIER SIGN HOLDER

## **FEATURES:**

- Cone Topper Retractable Safety Barriers
- Roadside Warning Barrier
- Fits Most Standard Traffic Cones
- Lightweight & Compact Design
- Easy to Store & Transport to Locations
- Quick & Easy to Deploy
- 3.65m High Visibility Webbing Belt
- Slow Retract Belt System
- Anti-Tamper Tape End As Standard
- UV Stable Orange Plastic Unit
- Manufactured in the UK
- Tensabarriers® -UK's Most Trusted Barriers

Roadside Warning Barrier

Fits Most Standard Traffic Cones