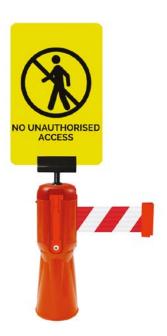

## TENSA TRAFFIC CONE TOPPER SAFETY BARRIER SIGN HOLDER

## **FEATURES:**

- Cone Topper Retractable Safety Barriers
- Roadside Warning Barrier
- Fits Most Standard Traffic Cones
- Lightweight & Compact Design
- Easy to Store & Transport to Locations
- Quick & Easy to Deploy
- 3.65m High Visibility Webbing Belt
- Slow Retract Belt System
- Anti-Tamper Tape End As Standard
- UV Stable Orange Plastic Unit
- Manufactured in the UK
- Tensabarriers® -UK's Most Trusted Barriers

Roadside Warning Barrier

Fits Most Standard Traffic Cones