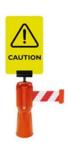

## TENSA TRAFFIC CONE TOPPER SAFETY BARRIER SIGN HOLDER

## **FEATURES:**

- Cone Topper Retractable Safety Barriers
- Roadside Warning Barrier
- Fits Most Standard Traffic Cones
- Lightweight & Compact Design
- Easy to Store & Transport to Locations
- Quick & Easy to Deploy
- 3.65m High Visibility Webbing Belt
- Slow Retract Belt System
- Anti-Tamper Tape End As Standard
- UV Stable Orange Plastic Unit
- Manufactured in the UK
- Tensabarriers® -UK's Most Trusted Barriers

Roadside Warning Barrier

Fits Most Standard Traffic Cones