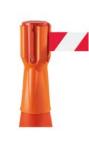

## **FEATURES:**

- Cone Topper Retractable Safety Barriers
- Roadside Warning Barrier
- Fits Most Standard Traffic Cones
- Lightweight & Compact Design
- Easy to Store & Transport to Locations
- Quick & Easy to Deploy
- 3.65m High Visibility Webbing Belt
- Slow Retract Belt System
- Anti-Tamper Tape End As Standard
- UV Stable Orange Plastic Unit
- Manufactured in the UK

Roadside Warning Barrier

Fits Most Standard Traffic Cones