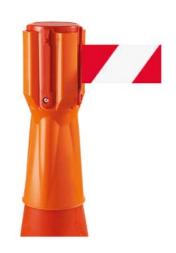

## TENSA TRAFFIC CONE TOPPER SAFETY BARRIER

## **FEATURES:**

- Cone Topper Retractable Safety Barriers
- Roadside Warning Barrier
- Fits Most Standard Traffic Cones
- Lightweight & Compact Design
- Easy to Store & Transport to Locations
- Quick & Easy to Deploy
- 3.65m High Visibility Webbing Belt
- Slow Retract Belt System
- Anti-Tamper Tape End As Standard
- UV Stable Orange Plastic Unit
- Manufactured in the UK

Roadside Warning Barrier

Fits Most Standard Traffic Cones