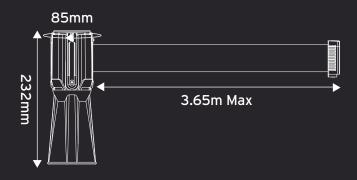

## **DIMENSIONS:**

| HEIGHT (MM) | WEIGHT (KG) | DIAMETER (MM) | BELT LENGTH (M) |
|-------------|-------------|---------------|-----------------|
| 232         | 0.5         | 85            | 3.65 Max        |