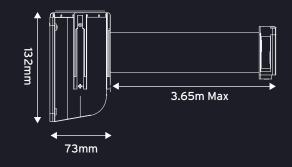

## **DIMENSIONS:**

| HEIGHT (MM) | WIDTH (MM) | WEIGHT (KG) | LENGTH (MM) | BELT LENGTH (M) |
|-------------|------------|-------------|-------------|-----------------|
| 132         | 110        | 0.5         | 73          | 3.65 Max        |