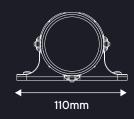

## **DIMENSIONS:**

| HEIGHT (MM) | WIDTH (MM) | WEIGHT (KG) | LENGTH (MM) | BELT LENGTH (M) |
|-------------|------------|-------------|-------------|-----------------|
| 132         | 110        | 0.5         | 73          | 3.65 Max        |