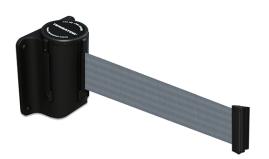

## TENSABARRIER® MINI WALL RETRACTING BARRIER

## **FEATURES:**

- Mini Unit Wall Mounted Tensabarriers®
- For Stairwells, Corridors & Lift Access
- Durable ABS Cassette Housing
- Zinc (Non-Corrosive) Wall Receiver Included
- Black Finish As Standard
- Anti-Tamper Tape End As Standard
- Webbing Tape Length 2.3m
- Internal Belt Brake For Slow Retraction
- Heavy Duty 50mm Military Grade Webbing
- Tensabarriers® -UK's Most Trusted Barriers