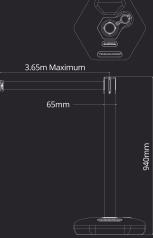

ngerous areas.
- Indoor and outdoor use.



01733 511030 sales@xldisplays.co.uk





Webbing Options

Standard Webbing

**Tape End Options** 

## **TENSATOR**<sup>®</sup>

### **PRODUCT SPECIF ICATION**

- Plastic post available in 4 UV stable colours.
- Grey plastic fillable base, which allows for temporary or permanent retractable barrier system.
- Shipped flat packed with no tools required.
- Available with any Tensator® standard (50mm) webbing options.
- Modular webbing cassette all cassettes come as standard with our four-point anti-tamper webbing connectivity. This allows you to connect other Tensabarrier® products to the receiver splines on the cassette head.
- Compatible with all Tensabarrier® accessories including our range of post top signage.
- Available to buy in a twin pack.



Weight 1.8kg empty 8kg filled with water