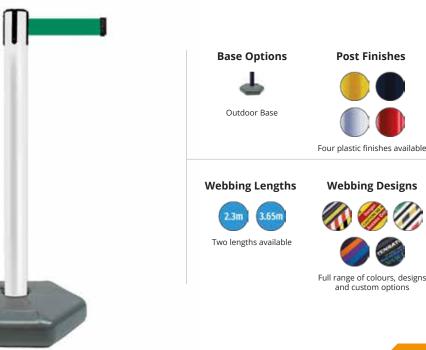

#### **FEATURES & BENEFITS**

- The outdoor post features a lightweight plastic post that screw fixes into a hollow plastic base that can be filled with either sand or water to stabilise.
- When empty, the base can be easily moved, or quickly dismantled from the post. The hexagonal base allows for it to be stacked for easy storage and has a carry handle for easier transportation.
- The filling point on the base is easily located to be able to remove quickly and maximise filling volume of either sand or water.
- Weather resistant for outdoor use, but shouldn't be permanently place outside.
- Safest barrier on the market our cassettes have a unique braking system for slower webbing retraction.

### **PRODUCT SPECIF ICATION**

- Plastic post available in 4 UV stable colours.
- Grey plastic fillable base, which allows for temporary or permanent retractable barrier system.
- Shipped flat packed with no tools required.
- Available with any Tensator® standard (50mm) webbing options.
- Modular webbing cassette all cassettes come as standard with our four-point anti-tamper webbing connectivity. This allows you to connect other Tensabarrier® products to the receiver splines on the cassette head.
- Compatible with all Tensabarrier® accessories including our range of post top signage.
- Available to buy in a twin pack.