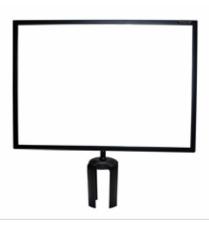

Frame Finishes

Two finishes available

**Frame Sizes** 

A4 and A3 sizes available

**Frame Orientation** 

Portrait and Landscape

### **PRODUCT SPECIFICATION**

- · Steel frame available in a powder coated black finish, polished =chrome or satin chrome.
- Sign cone available in black only.
- Sign insert available in clear acrylic only.
- Portrait and Landscape orientations available- it is not possible to convert portrait sign holder into landscape sign holder.
- A4 and A3 sizes available.
- · No tools required.