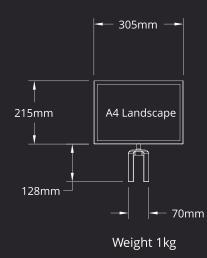

## **DIMENSIONS:**

Frame Finishes

Two finishes available

**Frame Sizes** 

A4 and A3 sizes available

**Frame Orientation** 

Portrait and Landscape