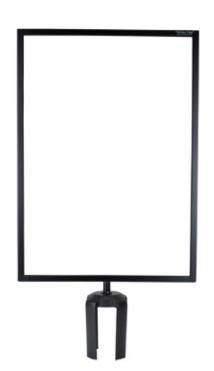

#### **FEATURES & BENEFITS**

- The Tensabarrier® post top sign holder features a steel frame with a removable clear acrylic pocket, and a hard wearing black plastic sign cone which holds the frame in place.
- Your own signage can be easily inserted into the acrylic pocket as this slides out from the top of the steel frame.
- Frame width is 11mm and is a complete frame covering the entire edge of the acrylic- ensuring your message stays protected.
- Simply slot the sign cone on top of any Tensabarrier® to create an instant sign for your queue.
- Can be easily inserted or removed from any queue layout without the use of tools.
- Compatible with Tensabarrier® retractable barrier posts.

Frame Finishes

Two finishes available

**Frame Sizes** 

A4 and A3 sizes available

**Frame Orientation** 

Portrait and Landscape