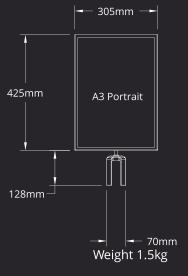

## **DIMENSIONS:**

Frame Finishes

Two finishes available

**Frame Sizes** 

A4 and A3 sizes available

**Frame Orientation** 

Portrait and Landscape