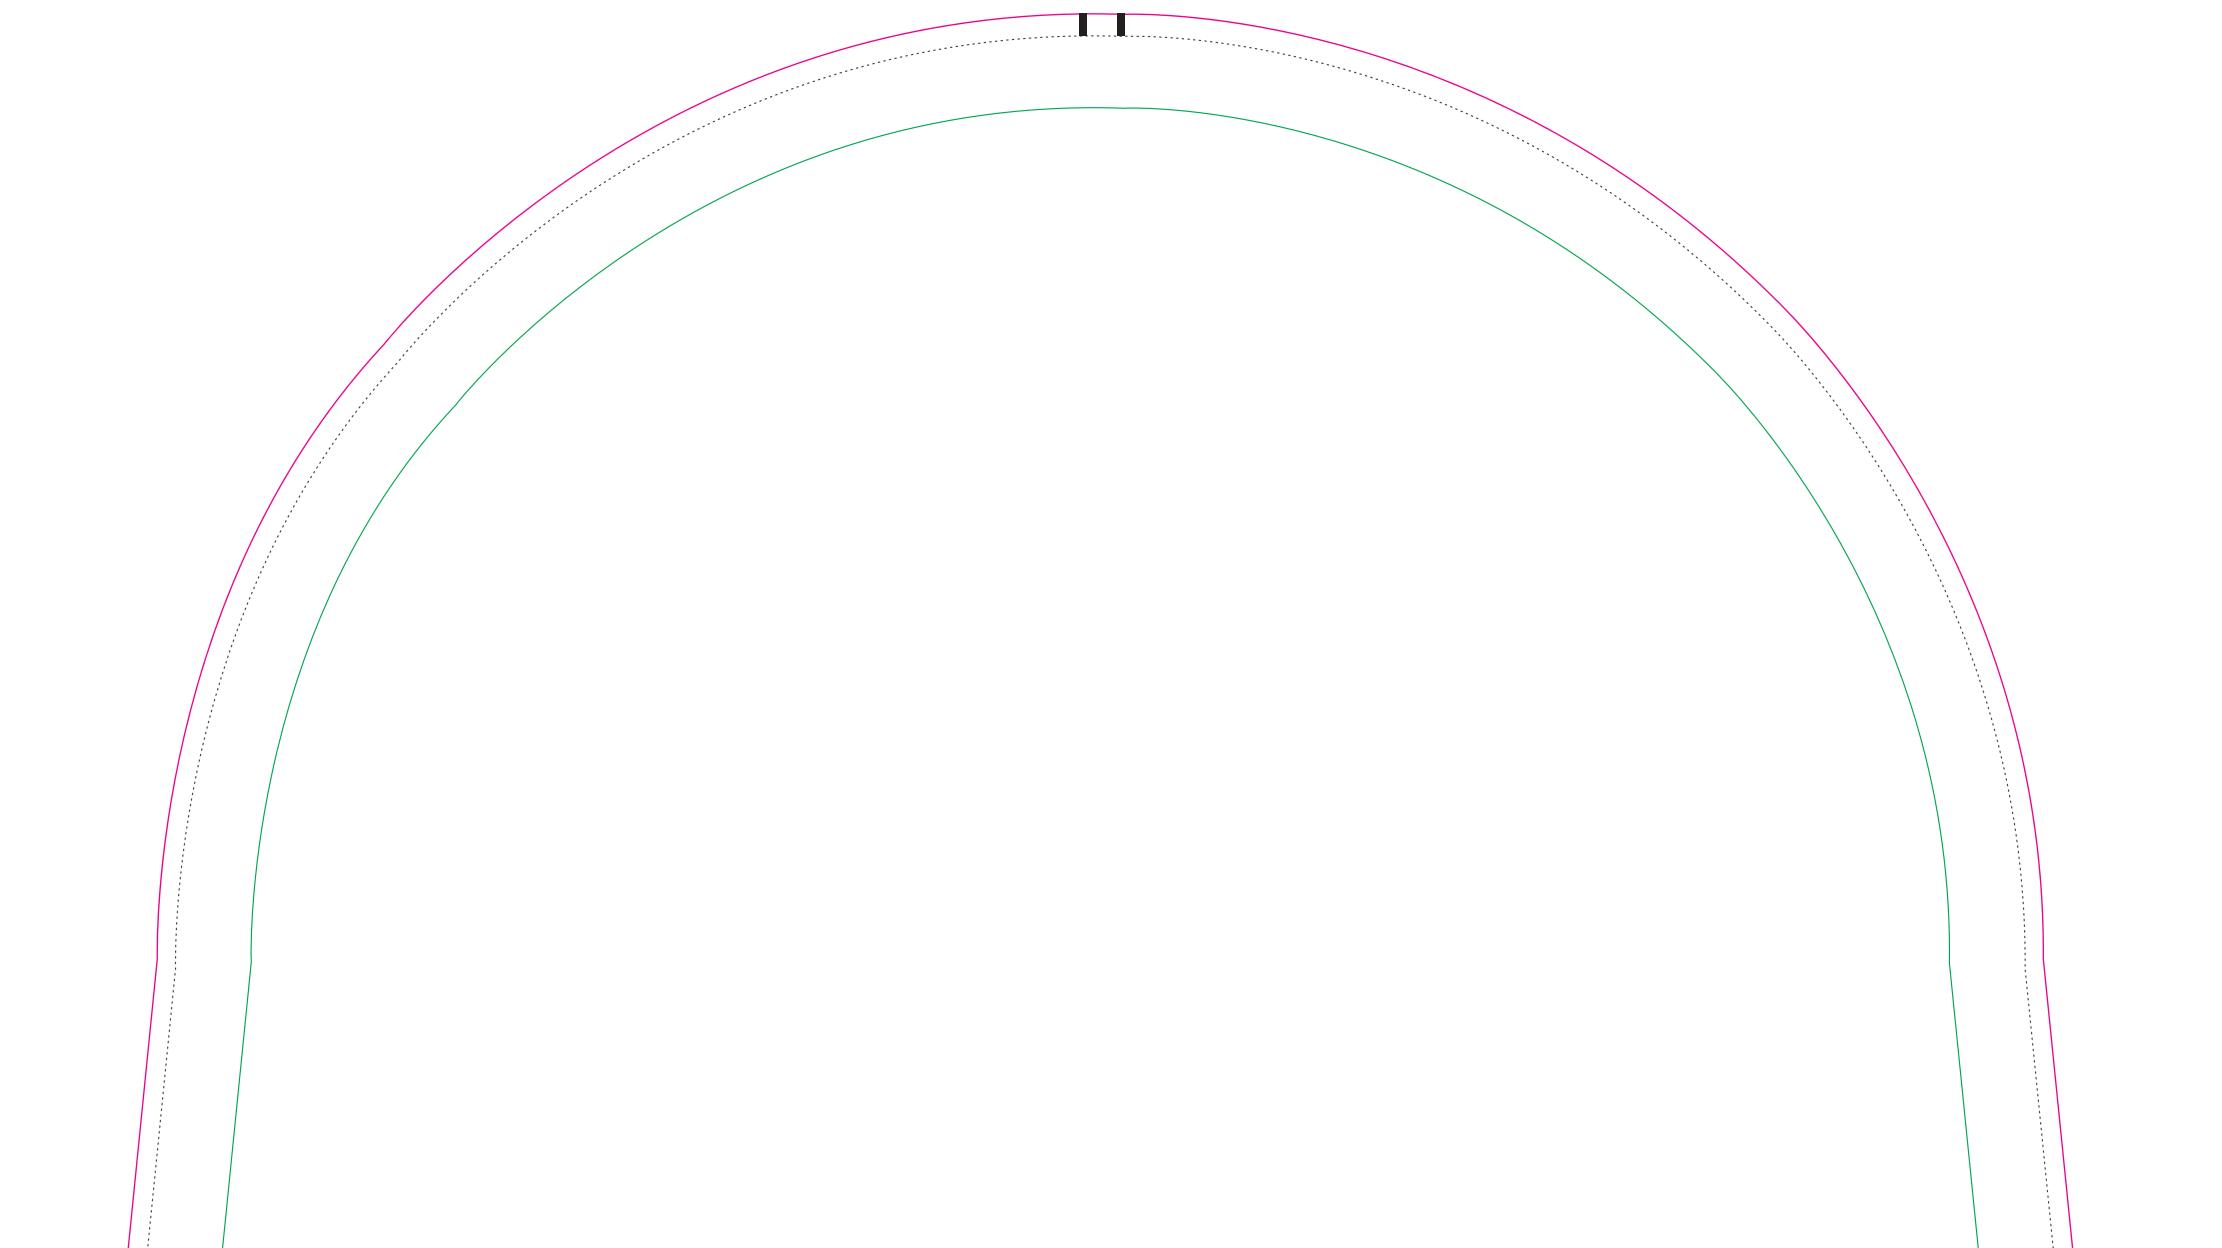

### **TEMPLATE SIZE:**

610mm(w) x 907mm(h)

Please keep all text, logos and critical design elements inside the green safe area & ensure background colours/images bleed to the edge of the art board.

## PLEASE KEEP ALL IMPORTANT INFORMATION INSIDE THE GREEN LINE