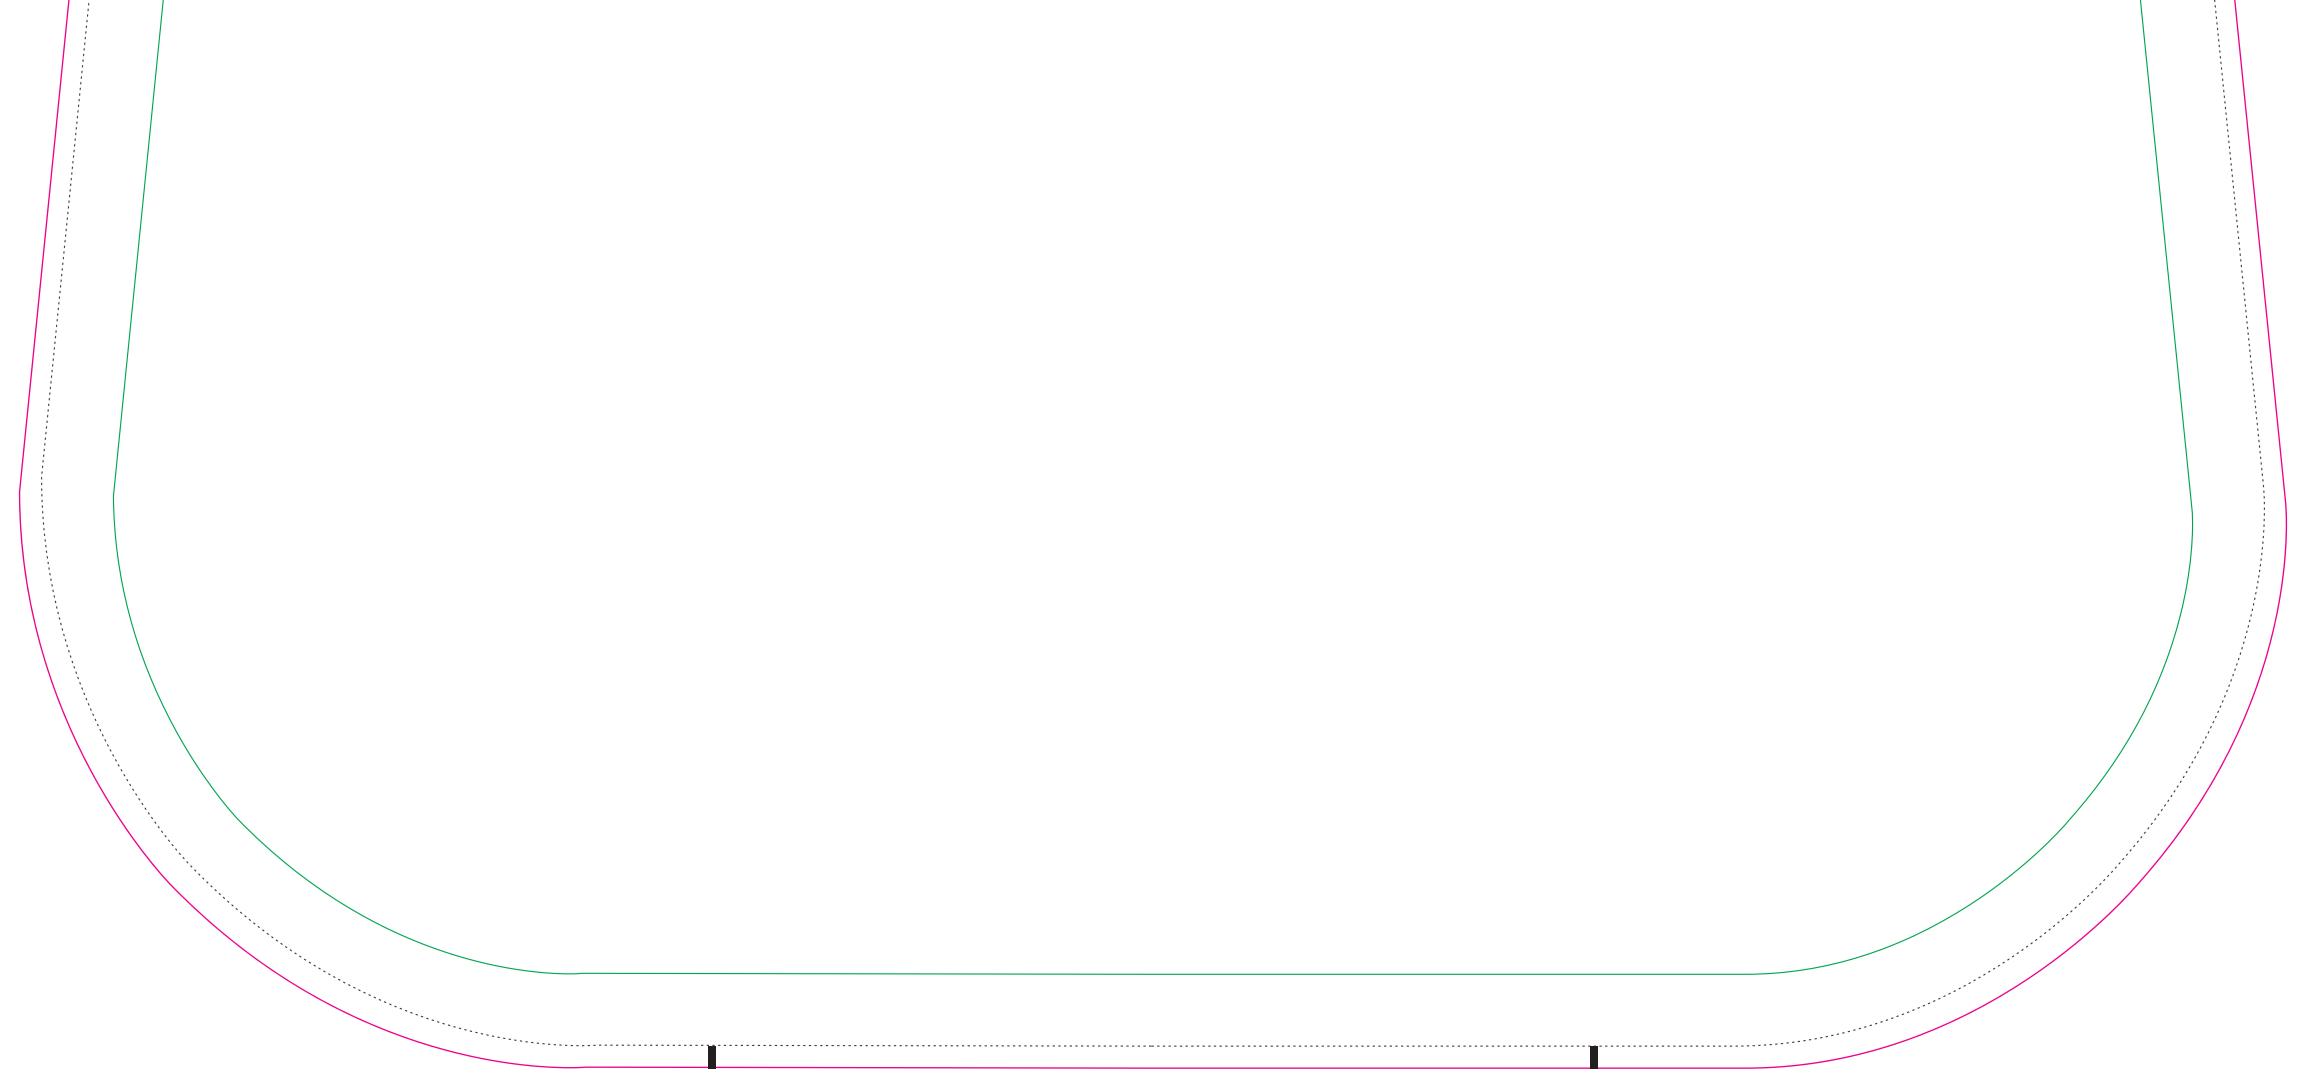

### **TEMPLATE SIZE:**

610mm(w) x 907mm(h)

Please keep all text, logos and critical design elements inside the green safe area & ensure background colours/images bleed to the edge of the art board.

## PLEASE KEEP ALL IMPORTANT INFORMATION INSIDE THE GREEN LINE