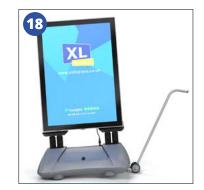

## **FEATURES:**

- A1 LED Pavement Sign
- Maximum 12 Hours Battery Life
- Weatherproof For Outdoor Use
- Osram® LED Technology
- Removable Rechargeable Battery Pack
- Remote Control Included With +50m Range
- Easy to Change Double-Sided Posters
- Lockable Frame Cover With 14 Locks
- Water Filled Base with Built in Wheels
- Metal Springs to Dampen High Winds
- Suitable For Wind Speeds: 20Mph / 30Kmh