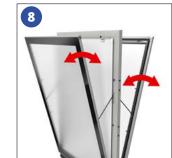

## WINDSTORM® ILLUMINATED LED PAVEMENT SIGN ASSEMBLY INSTRUCTIONS



## **FEATURES:**

- A1 LED Pavement Sign
- Maximum 12 Hours Battery Life
- Weatherproof For Outdoor Use
- Osram® LED Technology
- Removable Rechargeable Battery Pack
- Remote Control Included With +50m Range
- Easy to Change Double-Sided Posters
- Lockable Frame Cover With 14 Locks
- Water Filled Base with Built in Wheels
- Metal Springs to Dampen High Winds
- Suitable For Wind Speeds: 20Mph / 30Kmh



















**Tel:** 01733 797848 **Email:** Sales@pavementsigns.com

## WINDSTORM® ILLUMINATED LED PAVEMENT SIGN ASSEMBLY INSTRUCTIONS

## **FEATURES:**

- A1 LED Pavement Sign
- Maximum 12 Hours Battery Life
- Weatherproof For Outdoor Use
- Osram® LED Technology
- Removable Rechargeable Battery Pack
- Remote Control Included With +50m Range
- Easy to Change Double-Sided Posters
- Lockable Frame Cover With 14 Locks
- Water Filled Base with Built in Wheels
- Metal Springs to Dampen High Winds
- Suitable For Wind Speeds: 20Mph / 30Kmh

















Tel: 01733 797848 Email: Sales@pavementsigns.com