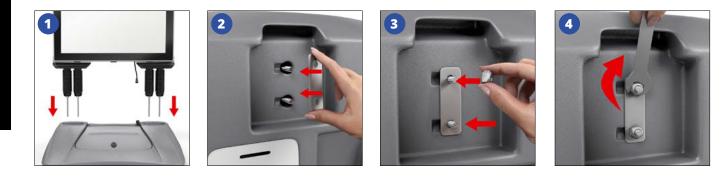

## WINDSTORM® ILLUMINATED LED PAVEMENT SIGN ASSEMBLY INSTRUCTIONS



## **FEATURES:**

- A1 LED Pavement Sign
- Maximum 12 Hours Battery Life
- Weatherproof For Outdoor Use
- Osram® LED Technology
- Removable Rechargeable Battery Pack
- Remote Control Included With +50m Range
- Easy to Change Double-Sided Posters
- Lockable Frame Cover With 14 Locks
- Water Filled Base with Built in Wheels
- Metal Springs to Dampen High Winds
- Suitable For Wind Speeds: 20Mph / 30Kmh



















**Tel:** 01733 797848 **Email:** Sales@pavementsigns.com

## WINDSTORM® ILLUMINATED LED PAVEMENT SIGN ASSEMBLY INSTRUCTIONS

## **FEATURES:**

- A1 LED Pavement Sign
- Maximum 12 Hours Battery Life
- Weatherproof For Outdoor Use
- Osram® LED Technology
- Removable Rechargeable Battery Pack
- Remote Control Included With +50m Range
- Easy to Change Double-Sided Posters
- Loc