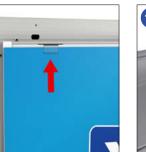

## WINDSTORM® ILLUMINATED LED PAVEMENT SIGN ASSEMBLY INSTRUCTIONS



## **FEATURES:**

- A1 LED Pavement Sign
- Maximum 12 Hours Battery Life
- Weatherproof For Outdoor Use
- Osram® LED Technology
- Removable Rechargeable Battery Pack
- Remote Control Included With +50m Range
- Easy to Change Double-Sided Posters
- Lockable Frame Cover With 14 Locks
- Water Filled Base with Built in Wheels
- Metal Springs to Dampen High Winds
- Suitable For Wind Speeds: 20Mph / 30Kmh



















**Tel:** 01733 797848 **Email:** Sales@pavementsigns.com

## WINDSTORM® ILLUMINATED LED PAVEMENT SIGN ASSEMBLY INSTRUCTIONS

## **FEATURES:**

- A1 LED Pavement Sign
- Maximum 12 Hours Battery Life
- Weatherproof For Outdoor Use
- Osram® LED Technology
- Removable Rechargeable Battery Pack
- Remote Control Included With +50m Range
- Easy to Change Double-Sided Posters
- Lockable Frame Cover With 14 Locks
- Water Filled Base with Built in Wheels
- Metal Springs to Dampen High Winds
- Suitable For Wind Speeds: 20Mph / 30Kmh

















Tel: 01733 797848 Email: Sales@pavementsigns.com