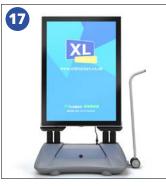

## **FEATURES:**

- A1 LED Pavement Sign
- Maximum 12 Hours Battery Life
- Weatherproof For Outdoor Use
- Osram® LED Technology
- Removable Rechargeable Battery Pack
- Remote Control Included With +50m Range
- Easy to Change Double-Sided Posters
- Lockable Frame Cover With 14 Locks
- Water Filled Base with Built in Wheels
- Metal Springs to Dampen High Winds
- Suitable For Wind Speeds: 20Mph / 30Kmh