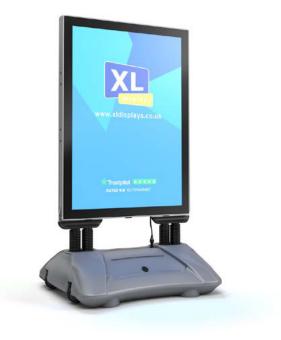

## **FEATURES:**

- A1 LED Pavement Sign
- Maximum 12 Hours Battery Life
- Weatherproof For Outdoor Use
- Osram® LED Technology
- Removable Rechargeable Battery Pack
- Remote Control Included With +50m Range
- Easy to Change Double-Sided Posters
- Lockable Frame Cover With 14 Locks
- Water Filled Base with Built in Wheels
- Metal Springs to Dampen High Winds
- Suitable For Wind Speeds: 20Mph / 30Kmh