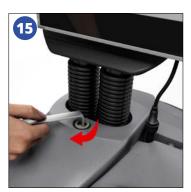

ttery Pack
- Remote Control Included With +50m Range
- Easy to Change Double-Sided Posters
- Lockable Frame Cover With 14 Locks
- Water Filled Base with Built in Wheels
- Metal Springs to Dampen High Winds
- Suitable For Wind Speeds: 20Mph / 30Kmh



















**Tel:** 01733 797848 **Email:** Sales@pavementsigns.com

## WINDSTORM® ILLUMINATED LED PAVEMENT SIGN ASSEMBLY INSTRUCTIONS

## **FEATURES:**

- A1 LED Pavement Sign
- Maximum 12 Hours Battery Life
- Weatherproof For Outdoor Use
- Osram® LED Technology
- Removable Rechargeable Battery Pack
- Remote Control Included With +50m Range
- Easy to Change Double-Sided Posters
- Lockable Frame Cover With 14 Locks
- Water Filled Base with Built in Wheels
- Metal Springs to Dampen High Winds
- Suitable For Wind Speeds: 20Mph / 30Kmh

















Tel: 01733 797848 Email: Sales@pavementsigns.com