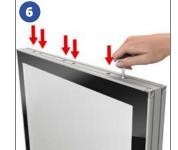

## WINDSTORM® ILLUMINATED LED PAVEMENT SIGN ASSEMBLY INSTRUCTIONS



## **FEATURES:**

- A1 LED Pavement Sign
- Maximum 12 Hours Battery Life
- Weatherproof For Outdoor Use
- Osram® LED Technology
- Removable Rechargeable Battery Pack
- Remote Control Included With +50m Range
- Easy to Change Double-Sided Posters
- Lockable Frame Cover With 14 Locks
- Water Filled Base with Built in Wheels
- Metal Springs to Dampen High Winds
- Suitable For Wind Speeds: 20Mph / 30Kmh



















**Tel:** 01733 797848 **Email:** Sales@pavementsigns.com

## WINDSTORM® ILLUMINATED LED PAVEMENT SIGN ASSEMBLY INSTRUCTIONS

## **FEATURES:**

- A1 LED Pavement Sign
- Maximum 12 Hours Battery Life
- Weatherproof For Outdoor Use
- Osram® LED Technology
- Removable Rechargeable Battery Pack
- Remote Control Included With +50m Range
- Easy to Change Double-Sided Posters
- Lockable Frame Cover With 14 Locks
- Water Filled Base with Built in Wheels
- Metal Springs to Dampen High Winds
- Suitable For Wind Speeds: 20Mph / 30Kmh

















Tel: 01733 797848 Email: Sales@pavementsigns.com