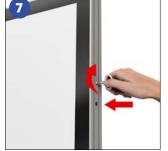

## WINDSTORM® ILLUMINATED LED PAVEMENT SIGN ASSEMBLY INSTRUCTIONS



## **FEATURES:**

- A1 LED Pavement Sign
- Maximum 12 Hours Battery Life
- Weatherproof For Outdoor Use
- Osram® LED Technology
- Removable Rechargeable Battery Pack
- Remote Control Included With +50m Range
- Easy to Change Double-Sided Posters
- Lockable Frame Cover With 14 Locks
- Water Filled Base with Built in Wheels
- Metal Springs to Dampen High Winds
- Suitable For Wind Speeds: 20Mph / 30Kmh



















**Tel:** 01733 797848 **Email:** Sales@pavementsigns.com

## WINDSTORM® ILLUMINATED LED PAVEMENT SIGN ASSEMBLY INSTRUCTIONS

## **FEATURES:**

- A1 LED Pavement Sign
- Maximum 12 Hours Battery Life
- Weatherproof For Outdoor Use
- Osram® LED Technology
- Removable Rechargeable Battery Pack
- Remote Control Included With +50m Range
- Easy to Change Double-Sided Posters
- Lockable Frame Cover With 14 Locks
- Water Filled Base with Built in Wheels
- Metal Springs to Dampen High Winds
- Suitable For Wind Speeds: 20Mph / 30Kmh

















Tel: 01733 797848 Email: Sales@pavementsigns.com