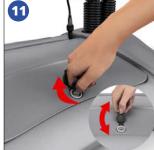

## WINDSTORM® ILLUMINATED LED PAVEMENT SIGN ASSEMBLY INSTRUCTIONS



## **FEATURES:**

- A1 LED Pavement Sign
- Maximum 12 Hours Battery Life
- Weatherproof For Outdoor Use
- Osram® LED Technology
- Removable Rechargeable Battery Pack
- Remote Control Included With +50m Range
- Easy to Change Double-Sided Posters
- Lockable Frame Cover With 14 Locks
- Water Filled Base with Built in Wheels
- Metal Springs to Dampen High Winds
- Suitable For Wind Speeds: 20Mph / 30Kmh



















**Tel:** 01733 797848 **Email:** Sales@pavementsigns.com

## WINDSTORM® ILLUMINATED LED PAVEMENT SIGN ASSEMBLY INSTRUCTIONS

## **FEATURES:**

- A1 LED Pavement Sign
- Maximum 12 Hours Battery Life
- Weatherproof For Outdoor Use
- Osram® LED Technology
- Removable Rechargeable Battery Pack
- Remote Control Included With +50m Range
- Easy to Change Double-Sided Posters
- Lockable Frame Cover With 14 Locks
- Water Filled Base with Built in Wheels
- Metal Springs to Dampen High Winds
- Suitable For Wind Speeds: 20Mph / 30Kmh

















Tel: 01733 797848 Email: Sales@pavementsigns.com