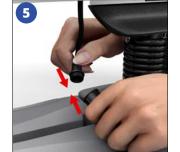

## WINDSTORM® ILLUMINATED LED PAVEMENT SIGN ASSEMBLY INSTRUCTIONS



## **FEATURES:**

- A1 LED Pavement Sign
- Maximum 12 Hours Battery Life
- Weatherproof For Outdoor Use
- Osram® LED Technology
- Removable Rechargeable Battery Pack
- Remote Control Included With +50m Range
- Easy to Change Double-Sided Posters
- Lockable Frame Cover With 14 Locks
- Water Filled Base with Built in Wheels
- Metal Springs to Dampen High Winds
- Suitable For Wind Speeds: 20Mph / 30Kmh



















**Tel:** 01733 797848 **Email:** Sales@pavementsigns.com

## WINDSTORM® ILLUMINATED LED PAVEMENT SIGN ASSEMBLY INSTRUCTIONS

## **FEATURES:**

- A1 LED Pavement Sign
- Maximum 12 Hours Battery Life
- Weatherproof For Outdoor Use
- Osram® LED Technology
- Removable Rechargeable Battery Pack
- Remote Control Included With +50m Range
- Easy to Change Double-Sided Posters
- Lockable Frame Cover With 14 Locks
- Water Filled Base with Built in Wheels
- Metal Springs to Dampen High Winds
- Suitable For Wind Speeds: 20Mph / 30Kmh

















Tel: 01733 797848 Email: Sales@pavementsigns.com