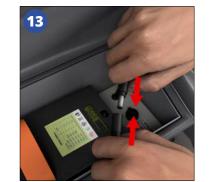

e Battery Pack
- Remote Control Included With +50m Range
- Easy to Change Double-Sided Posters
- Lockable Frame Cover With 14 Locks
- Water Filled Base with Built in Wheels
- Metal Springs to Dampen High Winds
- Suitable For Wind Speeds: 20Mph / 30Kmh



















**Tel:** 01733 797848 **Email:** Sales@pavementsigns.com

## WINDSTORM® ILLUMINATED LED PAVEMENT SIGN ASSEMBLY INSTRUCTIONS

## **FEATURES:**

- A1 LED Pavement Sign
- Maximum 12 Hours Battery Life
- Weatherproof For Outdoor Use
- Osram® LED Technology
- Removable Rechargeable Battery Pack
- Remote Control Included With +50m Range
- Easy to Change Double-Sided Posters
- Lockable Frame Cover With 14 Locks
- Water Filled Base with Built in Wheels
- Metal Springs to Dampen High Winds
- Suitable For Wind Speeds: 20Mph / 30Kmh

















Tel: 01733 797848 Email: Sales@pavementsigns.com