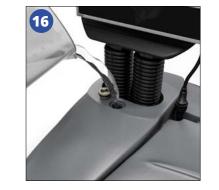

## **FEATURES:**

- A1 LED Pavement Sign
- Maximum 12 Hours Battery Life
- Weatherproof For Outdoor Use
- Osram® LED Technology
- Removable Rechargeable Battery Pack
- Remote Control Included With +50m Range
- Easy to Change Double-Sided Posters
- Lockable Frame Cover With 14 Locks
- Water Filled Base with Built in Wheels
- Metal Springs to Dampen High Winds
- Suitable For Wind Speeds: 20Mph / 30Kmh