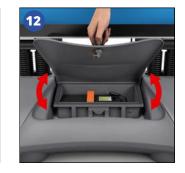

## WINDSTORM® ILLUMINATED LED PAVEMENT SIGN ASSEMBLY INSTRUCTIONS



## **FEATURES:**

- A1 LED Pavement Sign
- Maximum 12 Hours Battery Life
- Weatherproof For Outdoor Use
- Osram® LED Technology
- Removable Rechargeable Battery Pack
- Remote Control Included With +50m Range
- Easy to Change Double-Sided Posters
- Lockable Frame Cover With 14 Locks
- Water Filled Base with Built in Wheels
- Metal Springs to Dampen High Winds
- Suitable For Wind Speeds: 20Mph / 30Kmh



















**Tel:** 01733 797848 **Email:** Sales@pavementsigns.com

## WINDSTORM® ILLUMINATED LED PAVEMENT SIGN ASSEMBLY INSTRUCTIONS

## **FEATURES:**

- A1 LED Pavement Sign
- Maximum 12 Hours Battery Life
- Weatherproof For Outdoor Use
- Osram® LED Technology
- Removable Rechargeable Battery Pack
- Remote Control Included With +50m Range
- Easy to Change Double-Sided Posters
- Lockable Frame Cover With 14 Locks
- Water Filled Base with Built in Wheels
- Metal Springs to Dampen High Winds
- Suitable For Wind Speeds: 20Mph / 30Kmh

















Tel: 01733 797848 Email: Sales@pavementsigns.com