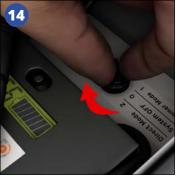

Battery Pack
- Remote Control Included With +50m Range
- Easy to Change Double-Sided Posters
- Lockable Frame Cover With 14 Locks
- Water Filled Base with Built in Wheels
- Metal Springs to Dampen High Winds
- Suitable For Wind Speeds: 20Mph / 30Kmh



















**Tel:** 01733 797848 **Email:** Sales@pavementsigns.com

## WINDSTORM® ILLUMINATED LED PAVEMENT SIGN ASSEMBLY INSTRUCTIONS

## **FEATURES:**

- A1 LED Pavement Sign
- Maximum 12 Hours Battery Life
- Weatherproof For Outdoor Use
- Osram® LED Technology
- Removable Rechargeable Battery Pack
- Remote Control Included With +50m Range
- Easy to Change Double-Sided Posters
- Lockable Frame Cover With 14 Locks
- Water Filled Base with Built in Wheels
- Metal Springs to Dampen High Winds
- Suitable For Wind Speeds: 20Mph / 30Kmh

















Tel: 01733 797848 Email: Sales@pavementsigns.com