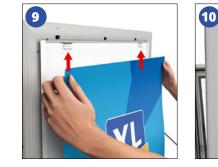

## WINDSTORM® ILLUMINATED LED PAVEMENT SIGN ASSEMBLY INSTRUCTIONS



## **FEATURES:**

- A1 LED Pavement Sign
- Maximum 12 Hours Battery Life
- Weatherproof For Outdoor Use
- Osram® LED Technology
- Removable Rechargeable Battery Pack
- Remote Control Included With +50m Range
- Easy to Change Double-Sided Posters
- Lockable Frame Cover With 14 Locks
- Water Filled Base with Built in Wheels
- Metal Springs to Dampen High Winds
- Suitable For Wind Speeds: 20Mph / 30Kmh



















**Tel:** 01733 797848 **Email:** Sales@pavementsigns.com

## WINDSTORM® ILLUMINATED LED PAVEMENT SIGN ASSEMBLY INSTRUCTIONS

## **FEATURES:**

- A1 LED Pavement Sign
- Maximum 12 Hours Battery Life
- Weatherproof For Outdoor Use
- Osram® LED Technology
- Removable Rechargeable Battery Pack
- Remote Control Included With +50m Range
- Easy to Change Double-Sided Posters
- Lockable Frame Cover With 14 Locks
- Water Filled Base with Built in Wheels
- Metal Springs to Dampen High Winds
- Suitable For Wind Speeds: 20Mph / 30Kmh

















Tel: 01733 797848 Email: Sales@pavementsigns.com