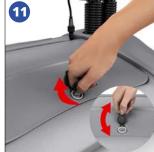

## WINDSTORM® ILLUMINATED LED PAVEMENT SIGN ASSEMBLY INSTRUCTIONS



## **FEATURES:**

- A1 LED Pavement Sign
- Maximum 12 Hours Battery Life
- Weatherproof For Outdoor Use
- Osram® LED Technology
- Removable Rechargeable Battery Pack
- Remote Control Included With +50m Range
- Easy to Change Double-Sided Posters
- Lockable Frame Cover With 14 Locks
- Water Filled Base with Built in Wheels
- Metal Springs to Dampen High Winds
- Suitable For Wind Speeds: 20Mph / 30Kmh





10















01733 511030 sales@xldisplays.co.uk

## WINDSTORM® ILLUMINATED LED PAVEMENT SIGN ASSEMBLY INSTRUCTIONS

## **FEATURES:**

- A1 LED Pavement Sign
- Maximum 12 Hours Battery Life
- Weatherproof For Outdoor Use
- Osram® LED Technology
- Removable Rechargeable Battery Pack
- Remote Control Included With +50m Range
- Easy to Change Double-Sided Posters
- Lockable Frame Cover With 14 Locks
- Water Filled Base with Built in Wheels
- Metal Springs to Dampen High Winds
- Suitable For Wind Speeds: 20Mph / 30Kmh