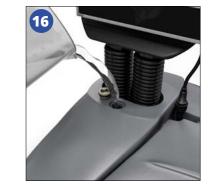

## WINDSTORM® ILLUMINATED LED PAVEMENT SIGN ASSEMBLY INSTRUCTIONS

## **FEATURES:**

- A1 LED Pavement Sign
- Maximum 12 Hours Battery Life
- Weatherproof For Outdoor Use
- Osram® LED Technology
- Removable Rechargeable Battery Pack
- Remote Control Included With +50m Range
- Easy to Change Double-Sided Posters
- Lockable Frame Cover With 14 Locks
- Water Filled Base with Built in Wheels
- Metal Springs to Dampen High Winds
- Suitable For Wind Speeds: 20Mph / 30Kmh