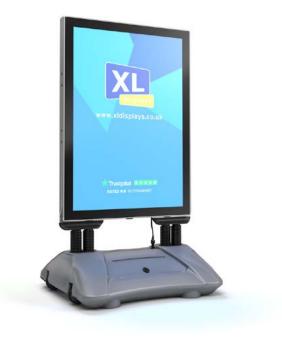

## WINDSTORM® ILLUMINATED LED PAVEMENT SIGN ASSEMBLY INSTRUCTIONS

## **FEATURES:**

- A1 LED Pavement Sign
- Maximum 12 Hours Battery Life
- Weatherproof For Outdoor Use
- Osram® LED Technology
- Removable Rechargeable Battery Pack
- Remote Control Included With +50m Range
- Easy to Change Double-Sided Posters
- Lockable Frame Cover With 14 Locks
- Water Filled Base with Built in Wheels
- Metal Springs to Dampen High Winds
- Suitable For Wind Speeds: 20Mph / 30Kmh