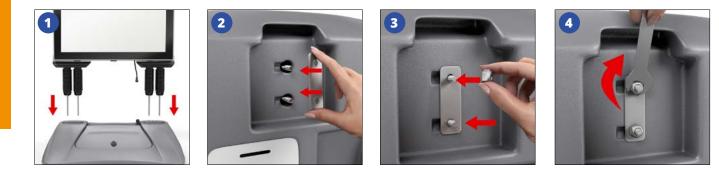

## WINDSTORM® ILLUMINATED LED PAVEMENT SIGN ASSEMBLY INSTRUCTIONS



## **FEATURES:**

- A1 LED Pavement Sign
- Maximum 12 Hours Battery Life
- Weatherproof For Outdoor Use
- Osram® LED Technology
- Removable Rechargeable Battery Pack
- Remote Control Included With +50m Range
- Easy to Change Double-Sided Posters
- Lockable Frame Cover With 14 Locks
- Water Filled Base with Built in Wheels
- Metal Springs to Dampen High Winds
- Suitable For Wind Speeds: 20Mph / 30Kmh





10















01733 511030 sales@xldisplays.co.uk

## WINDSTORM® ILLUMINATED LED PAVEMENT SIGN ASSEMBLY INSTRUCTIONS

## **FEATURES:**

- A1 LED Pavement Sign
- Maximum 12 Hours Battery Life
- Weatherproof For Outdoor Use
- Osram® LED Technology
- Removable Rechargeable Battery Pack
- Remote Control Included With +50m Range
- Easy to Change Double-Sided Posters
- Lockable Frame Cover