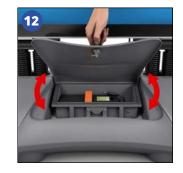

## WINDSTORM® ILLUMINATED LED PAVEMENT SIGN ASSEMBLY INSTRUCTIONS



## **FEATURES:**

- A1 LED Pavement Sign
- Maximum 12 Hours Battery Life
- Weatherproof For Outdoor Use
- Osram® LED Technology
- Removable Rechargeable Battery Pack
- Remote Control Included With +50m Range
- Easy to Change Double-Sided Posters
- Lockable Frame Cover With 14 Locks
- Water Filled Base with Built in Wheels
- Metal Springs to Dampen High Winds
- Suitable For Wind Speeds: 20Mph / 30Kmh





10















01733 511030 sales@xldisplays.co.uk

## WINDSTORM® ILLUMINATED LED PAVEMENT SIGN ASSEMBLY INSTRUCTIONS

## **FEATURES:**

- A1 LED Pavement Sign
- Maximum 12 Hours Battery Life
- Weatherproof For Outdoor Use
- Osram® LED Technology
- Removable Rechargeable Battery Pack
- Remote Control Included With +50m Range
- Easy to Change Double-Sided Posters
- Lockable Frame Cover With 14 Locks
- Water Filled Base with Built in Wheels
- Metal Springs to Dampen High Winds
- Suitable For Wind Speeds: 20Mph / 30Kmh