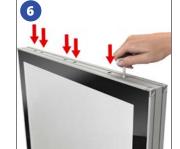

## WINDSTORM® ILLUMINATED LED PAVEMENT SIGN ASSEMBLY INSTRUCTIONS



## **FEATURES:**

- A1 LED Pavement Sign
- Maximum 12 Hours Battery Life
- Weatherproof For Outdoor Use
- Osram® LED Technology
- Removable Rechargeable Battery Pack
- Remote Control Included With +50m Range
- Easy to Change Double-Sided Posters
- Lockable Frame Cover With 14 Locks
- Water Filled Base with Built in Wheels
- Metal Springs to Dampen High Winds
- Suitable For Wind Speeds: 20Mph / 30Kmh





10















01733 511030 sales@xldisplays.co.uk

## WINDSTORM® ILLUMINATED LED PAVEMENT SIGN ASSEMBLY INSTRUCTIONS

## **FEATURES:**

- A1 LED Pavement Sign
- Maximum 12 Hours Battery Life
- Weatherproof For Outdoor Use
- Osram® LED Technology
- Removable Rechargeable Battery Pack
- Remote Control Included With +50m Range
- Easy to Change Double-Sided Posters
- Lockable Frame Cover With 14 Locks
- Water Filled Base with Built in Wheels
- Metal Springs to Dampen High Winds
- Suitable For Wind Speeds: 20Mph / 30Kmh