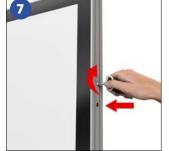

## WINDSTORM® ILLUMINATED LED PAVEMENT SIGN ASSEMBLY INSTRUCTIONS



## **FEATURES:**

- A1 LED Pavement Sign
- Maximum 12 Hours Battery Life
- Weatherproof For Outdoor Use
- Osram® LED Technology
- Removable Rechargeable Battery Pack
- Remote Control Included With +50m Range
- Easy to Change Double-Sided Posters
- Lockable Frame Cover With 14 Locks
- Water Filled Base with Built in Wheels
- Metal Springs to Dampen High Winds
- Suitable For Wind Speeds: 20Mph / 30Kmh





10















01733 511030 sales@xldisplays.co.uk

## WINDSTORM® ILLUMINATED LED PAVEMENT SIGN ASSEMBLY INSTRUCTIONS

## **FEATURES:**

- A1 LED Pavement Sign
- Maximum 12 Hours Battery Life
- Weatherproof For Outdoor Use
- Osram® LED Technology
- Removable Rechargeable Battery Pack
- Remote Control Included With +50m Range
- Easy to Change Double-Sided Posters
- Lockable Frame Cover With 14 Locks
- Water Filled Base with Built in Wheels
- Metal Springs to Dampen High Winds
- Suitable For Wind Speeds: 20Mph / 30Kmh