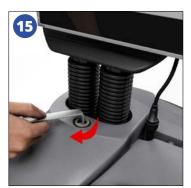

e Rechargeable Battery Pack
- Remote Control Included With +50m Range
- Easy to Change Double-Sided Posters
- Lockable Frame Cover With 14 Locks
- Water Filled Base with Built in Wheels
- Metal Springs to Dampen High Winds
- Suitable For Wind Speeds: 20Mph / 30Kmh





10















01733 511030 sales@xldisplays.co.uk

## WINDSTORM® ILLUMINATED LED PAVEMENT SIGN ASSEMBLY INSTRUCTIONS

## **FEATURES:**

- A1 LED Pavement Sign
- Maximum 12 Hours Battery Life
- Weatherproof For Outdoor Use
- Osram® LED Technology
- Removable Rechargeable Battery Pack
- Remote Control Included With +50m Range
- Easy to Change Double-Sided Posters
- Lockable Frame Cover With 14 Locks
- Water Filled Base with Built in Wheels
- Metal Springs to Dampen High Winds
- Suitable For Wind Speeds: 20Mph / 30Kmh