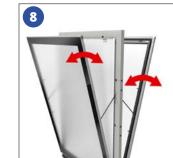

## WINDSTORM® ILLUMINATED LED PAVEMENT SIGN ASSEMBLY INSTRUCTIONS



## **FEATURES:**

- A1 LED Pavement Sign
- Maximum 12 Hours Battery Life
- Weatherproof For Outdoor Use
- Osram® LED Technology
- Removable Rechargeable Battery Pack
- Remote Control Included With +50m Range
- Easy to Change Double-Sided Posters
- Lockable Frame Cover With 14 Locks
- Water Filled Base with Built in Wheels
- Metal Springs to Dampen High Winds
- Suitable For Wind Speeds: 20Mph / 30Kmh





10















01733 511030 sales@xldisplays.co.uk

## WINDSTORM® ILLUMINATED LED PAVEMENT SIGN ASSEMBLY INSTRUCTIONS

## **FEATURES:**

- A1 LED Pavement Sign
- Maximum 12 Hours Battery Life
- Weatherproof For Outdoor Use
- Osram® LED Technology
- Removable Rechargeable Battery Pack
- Remote Control Included With +50m Range
- Easy to Change Double-Sided Posters
- Lockable Frame Cover With 14 Locks
- Water Filled Base with Built in Wheels
- Metal Springs to Dampen High Winds
- Suitable For Wind Speeds: 20Mph / 30Kmh