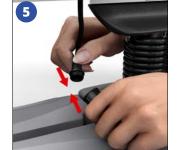

## WINDSTORM® ILLUMINATED LED PAVEMENT SIGN ASSEMBLY INSTRUCTIONS



## **FEATURES:**

- A1 LED Pavement Sign
- Maximum 12 Hours Battery Life
- Weatherproof For Outdoor Use
- Osram® LED Technology
- Removable Rechargeable Battery Pack
- Remote Control Included With +50m Range
- Easy to Change Double-Sided Posters
- Lockable Frame Cover With 14 Locks
- Water Filled Base with Built in Wheels
- Metal Springs to Dampen High Winds
- Suitable For Wind Speeds: 20Mph / 30Kmh





10















01733 511030 sales@xldisplays.co.uk

## WINDSTORM® ILLUMINATED LED PAVEMENT SIGN ASSEMBLY INSTRUCTIONS

## **FEATURES:**

- A1 LED Pavement Sign
- Maximum 12 Hours Battery Life
- Weatherproof For Outdoor Use
- Osram® LED Technology
- Removable Rechargeable Battery Pack
- Remote Control Included With +50m Range
- Easy to Change Double-Sided Posters
- Lockable Frame Cover With 14 Locks
- Water Filled Base with Built in Wheels
- Metal Springs to Dampen High Winds
- Suitable For Wind Speeds: 20Mph / 30Kmh