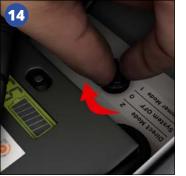

ble Rechargeable Battery Pack
- Remote Control Included With +50m Range
- Easy to Change Double-Sided Posters
- Lockable Frame Cover With 14 Locks
- Water Filled Base with Built in Wheels
- Metal Springs to Dampen High Winds
- Suitable For Wind Speeds: 20Mph / 30Kmh





10















01733 511030 sales@xldisplays.co.uk

## WINDSTORM® ILLUMINATED LED PAVEMENT SIGN ASSEMBLY INSTRUCTIONS

## **FEATURES:**

- A1 LED Pavement Sign
- Maximum 12 Hours Battery Life
- Weatherproof For Outdoor Use
- Osram® LED Technology
- Removable Rechargeable Battery Pack
- Remote Control Included With +50m Range
- Easy to Change Double-Sided Posters
- Lockable Frame Cover With 14 Locks
- Water Filled Base with Built in Wheels
- Metal Springs to Dampen High Winds
- Suitable For Wind Speeds: 20Mph / 30Kmh