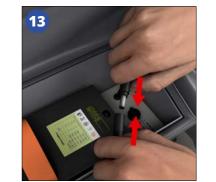

vable Rechargeable Battery Pack
- Remote Control Included With +50m Range
- Easy to Change Double-Sided Posters
- Lockable Frame Cover With 14 Locks
- Water Filled Base with Built in Wheels
- Metal Springs to Dampen High Winds
- Suitable For Wind Speeds: 20Mph / 30Kmh





10















01733 511030 sales@xldisplays.co.uk

## WINDSTORM® ILLUMINATED LED PAVEMENT SIGN ASSEMBLY INSTRUCTIONS

## **FEATURES:**

- A1 LED Pavement Sign
- Maximum 12 Hours Battery Life
- Weatherproof For Outdoor Use
- Osram® LED Technology
- Removable Rechargeable Battery Pack
- Remote Control Included With +50m Range
- Easy to Change Double-Sided Posters
- Lockable Frame Cover With 14 Locks
- Water Filled Base with Built in Wheels
- Metal Springs to Dampen High Winds
- Suitable For Wind Speeds: 20Mph / 30Kmh