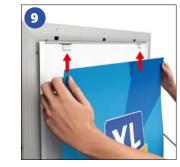

## WINDSTORM® ILLUMINATED LED PAVEMENT SIGN ASSEMBLY INSTRUCTIONS



## **FEATURES:**

- A1 LED Pavement Sign
- Maximum 12 Hours Battery Life
- Weatherproof For Outdoor Use
- Osram® LED Technology
- Removable Rechargeable Battery Pack
- Remote Control Included With +50m Range
- Easy to Change Double-Sided Posters
- Lockable Frame Cover With 14 Locks
- Water Filled Base with Built in Wheels
- Metal Springs to Dampen High Winds
- Suitable For Wind Speeds: 20Mph / 30Kmh





10















01733 511030 sales@xldisplays.co.uk

## WINDSTORM® ILLUMINATED LED PAVEMENT SIGN ASSEMBLY INSTRUCTIONS

## **FEATURES:**

- A1 LED Pavement Sign
- Maximum 12 Hours Battery Life
- Weatherproof For Outdoor Use
- Osram® LED Technology
- Removable Rechargeable Battery Pack
- Remote Control Included With +50m Range
- Easy to Change Double-Sided Posters
- Lockable Frame Cover With 14 Locks
- Water Filled Base with Built in Wheels
- Metal Springs to Dampen High Winds
- Suitable For Wind Speeds: 20Mph / 30Kmh