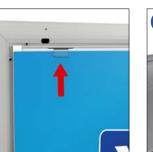

## WINDSTORM® ILLUMINATED LED PAVEMENT SIGN ASSEMBLY INSTRUCTIONS



## **FEATURES:**

- A1 LED Pavement Sign
- Maximum 12 Hours Battery Life
- Weatherproof For Outdoor Use
- Osram® LED Technology
- Removable Rechargeable Battery Pack
- Remote Control Included With +50m Range
- Easy to Change Double-Sided Posters
- Lockable Frame Cover With 14 Locks
- Water Filled Base with Built in Wheels
- Metal Springs to Dampen High Winds
- Suitable For Wind Speeds: 20Mph / 30Kmh





10















01733 511030 sales@xldisplays.co.uk

## WINDSTORM® ILLUMINATED LED PAVEMENT SIGN ASSEMBLY INSTRUCTIONS

## **FEATURES:**

- A1 LED Pavement Sign
- Maximum 12 Hours Battery Life
- Weatherproof For Outdoor Use
- Osram® LED Technology
- Removable Rechargeable Battery Pack
- Remote Control Included With +50m Range
- Easy to Change Double-Sided Posters
- Lockable Frame Cover With 14 Locks
- Water Filled Base with Built in Wheels
- Metal Springs to Dampen High Winds
- Suitable For Wind Speeds: 20Mph / 30Kmh