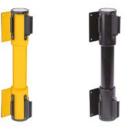

01733 511030 sales@xldisplays.co.uk

Black & Yellow Barrier Finishes

Seven Pre-Printed Safety Messages