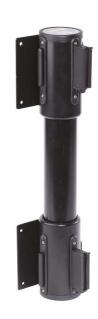

## WALLMASTER TWIN WALL MOUNTED RETRACTABLE BARRIERS

## **FEATURES:**

- Dual Belt Retractable Safety Barrier
- Wall-Mounted Retractable Barrier
- Restricts Access To Stop Entry/Exit
- 2.3m, 3.0m, 3.9m or 4.6m Belt
- Durable Steel Cassette Housing
- Belt Lock and Slow-Retract Features
- Universal Belt End As Standard
- Includes Wall Receiver Clips
- Choice of Two Barrier Finishes
- 18 Webbing Fabric Colours
- Seven Pre-Printed Safety Messages
- 3 Year Warranty
- UK Manufactured