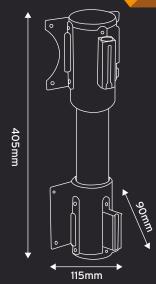

## **DIMENSIONS:**

| HEIGHT (MM) | WIDTH (MM) | DEPTH (MM) | WEIGHT (KG) | BELT WIDTH (MM) | BELT LENGTH (M)    |
|-------------|------------|------------|-------------|-----------------|--------------------|
| 405         | 115        | 90         | 1.6         | 50              | 2.3, 3.0, 3.9, 4.6 |