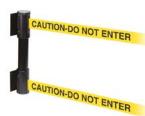

01733 511030 sales@xldisplays.co.uk

Black & Yellow Barrier Finishes

Seven Pre-Printed Safety Messages