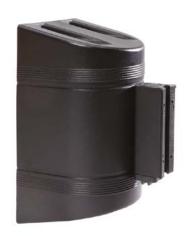

## WALLPRO 300 MINI WALL RETRACTING BARRIER CASSETTE

## **FEATURES:**

- Compact Wall-Mounted Belt Barrier
- Space-Saving Retractable Barrier
- Ideal for Short Span Locations
- 2.3m or 3m Retractable Belt
- Includes Wall Receiver Clip
- Universal Belt End As Standard
- Internal Belt Brake & Slow Retract
- Durable ABS Cassette Housing
- Black or Yellow Cassette Finish
- 18 Webbing Fabric Colours
- 3 Year Warranty
- UK Manufactured