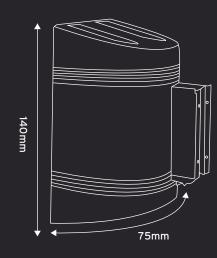

## **DIMENSIONS:**

| HEIGHT (MM) | WIDTH (MM) | DEPTH (MM) | WEIGHT (KG) | BELT WIDTH (MM) | BELT LENGTH (M) |
|-------------|------------|------------|-------------|-----------------|-----------------|
| 1015        | 75         | 64         | 0.4         | 50              | 2.3, 3.0        |