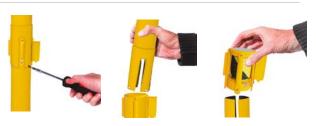

## WALLPRO 300 MINI WALL RETRACTING BARRIER CASSETTE

## **FEATURES:**

- Compact Wall-Mounted Belt Barrier
- Space-Saving Retractable Barrier
- Ideal for Short Span Locations
- 2.3m or 3m Retractable Belt
- Includes Wall Receiver Clip
- Universal Belt End As Standard
- Internal Belt Brake & Slow Retract
- Durable ABS Cassette Housing
- Black or Yellow Cassette Finish
- 18 Webbing Fabric Colours
- 3 Year Warranty
- UK Manufactured





Choice of Two Colour Cassettes



Removable Lower Belt Cassette In 3 Easy Steps

## **DIMENSIONS:**



| HEIGHT (MM) | WIDTH (MM) | DEPTH (MM) | WEIGHT (KG) | BELT WIDTH (MM) | BELT LENGTH (M) |
|-------------|------------|------------|-------------|-----------------|-----------------|
| 1015        | 75         | 64         | 0.4         | 50              | 2.3, 3.0        |



01733 511030 sales@xldisplays.co.uk