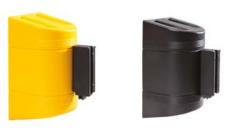

## WALLPRO 300 MINI WALL RETRACTING BARRIER CASSETTE

## **FEATURES:**

- Compact Wall-Mounted Belt Barrier
- Space-Saving Retractable Barrier
- Ideal for Short Span Locations
- 2.3m or 3m Retractable Belt
- Includes Wall Receiver Clip
- Universal Belt End As Standard
- Internal Belt Brake & Slow Retract
- Durable ABS Cassette Housing
- Black or Yellow Cassette Finish
- 18 Webbing Fabric Colours
- 3 Year Warranty
- UK Manufactured





Choice of Two Colour Cassettes



Removable Lower Belt Cassette In 3 Easy Steps

## **DIMENSIONS:**



| HEIGHT (MM) | WIDTH (MM) | DEPTH (MM) | WEIGHT (KG) | BELT WIDTH (MM) | BELT LENGTH (M) |
|-------------|------------|------------|-------------|-----------------|-----------------|
| 1015        | 75         | 64         | 0.4         | 50              | 2.3, 3.0        |



01733 511030 sales@xldisplays.co.uk